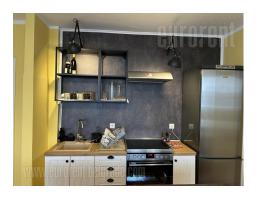

Spacious apartment abundant with natural light, located in a quiet street in the very center of the city, in the vicinity of Politika building. It is housed on the fourth floor of an older building with an elevator and it is two side oriented. It features a living room, dining area and a parlor, which have access to a spacious terrace, which is facing Drinka Pavlovic school. Bedroom is equipped with a double bed and has a French balcony, which is overlooking Kondina street. There is a bathoom and a restroom at disposal, as well as spacious closets and air-conditioning. Property suitable for a couple or a family.