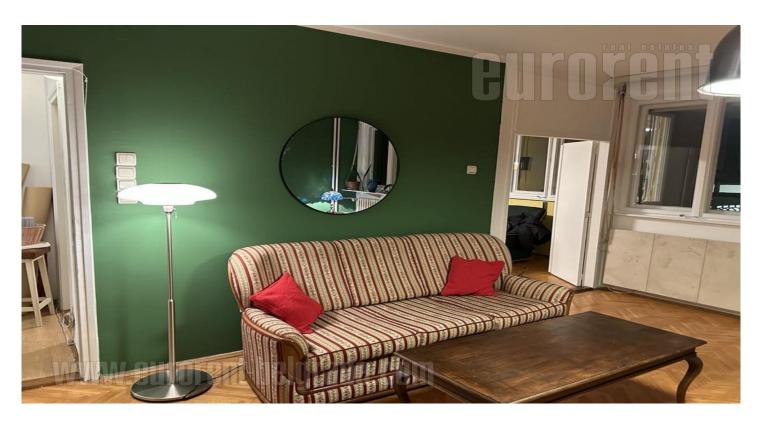

Spacious apartment abundant with natural light, located in a quiet street in the very center of the city, in the vicinity of Politika building. It is housed on the fourth floor of an older building with an elevator and it is two side oriented. It features a living room, dining area and a parlor, which have access to a spacious terrace, which is facing Drinka Pavlovic school. Bedroom is equipped with a double bed and has a French balcony, which is overlooking Kondina street. There is a bathoom and a restroom at disposal, as well as spacious closets and air-conditioning. Property suitable for a couple or a family.