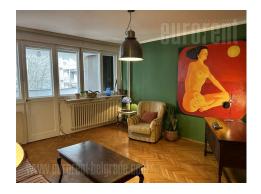

Spacious apartment abundant with natural light, located in a quiet street in the very center of the city, in the vicinity of Politika building. It is housed on the fourth floor of an older building with an elevator and it is two side oriented. It features a living room, dining area and a parlor, which have access to a spacious terrace, which is facing Drinka Pavlovic school. Bedroom is equipped with a double bed and has a French balcony, which is overlooking Kondina street. There is a bathoom and a restroom at disposal, as well as spacious closets and air-conditioning. Property suitable for a couple or a family.