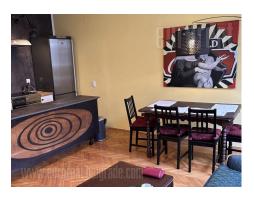

Spacious apartment abundant with natural light, located in a quiet street in the very center of the city, in the vicinity of Politika building. It is housed on the fourth floor of an older building with an elevator and it is two side oriented. It features a living room, dining area and a parlor, which have access to a spacious terrace, which is facing Drinka Pavlovic school. Bedroom is equipped with a double bed and has a French balcony, which is overlooking Kondina street. There is a bathoom and a restroom at disposal, as well as spacious closets and air-conditioning. Property suitable for a couple or a family.