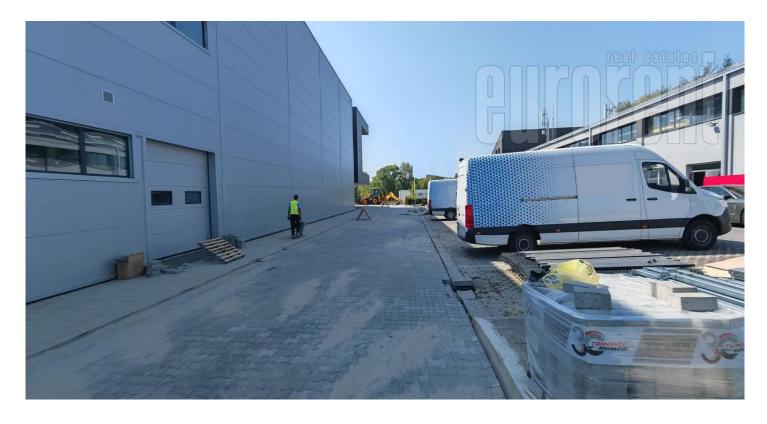

This warehouse complex is located in the industrial zone of Zemun, where international highways, airports, and railways cross, and which is connected by the Pupin bridge over the Danube with the direction to Pančevo and further to the Romanian border. The warehouse space is housed on the ground floor, with a total area of approx. 1,284 m<sup>2</sup>, dimensions approx. 36.05 x 35.50 m. The space is completely open, with only one central column in the middle, the ceiling height is 12 meters. There are 6 skylights on the ceiling, which, in addition to the raised windows on the walls of the warehouse, provide a large amount of daylight. The warehouse is built from panels with a thickness of approx. 8 cm. It has two truck entrances/exits, two for pedestrians, and industrial floor. The space was built according to the most modern standards, which enable multi-functionality and a wide range of its usability, starting from a classic warehouse, production, exhibition space, e-commerce warehouse, for sports purposes, etc... The surroundings of the warehouse is asphalted, while the building itself has direct tow truck access from the secondary road. The entire space is designed so that the surroundings are decorated with greenery that supports the functionality and concept of the movement of vehicles for visitors, employees, public services and vehicles for transporting goods. It is located in a commercial zone that is close to one of the busiest roads in the country.