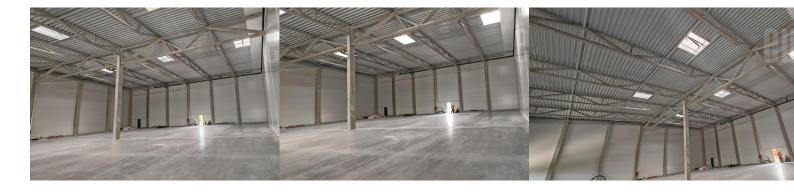

This warehouse complex is located in the industrial zone of Zemun, where international highways, airports, and railways cross, and which is connected by the Pupin bridge over the Danube with the direction to Pančevo and further to the Romanian border. The warehouse space is housed on the ground floor, with a total area of approx. 1,284 m<sup>2</sup>, dimensions approx. 36.05 x 35.50 m. The space is completely open, with only one central column in the middle, the ceiling height is 12 meters. There are 6 skylights on the ceiling, which, in addition to the raised windows on the walls of the warehouse, provide a large amount of daylight. The warehouse is built from panels with a thickness of approx. 8 cm. It has two truck entrances/exits, two for pedestrians, and industrial floor. The space was built according to the most modern standards, which enable multi-functionality and a wide range of its usability, starting from a classic warehouse, production, exhibition space, e-commerce warehouse, for sports purposes, etc... The surroundings of the warehouse is asphalted, while the building itself has direct tow truck access from the secondary road. The entire space is designed so that the surroundings are decorated with greenery that supports the functionality and concept of the movement of vehicles for visitors, employees, public services and vehicles for transporting goods. It is located in a commercial zone that is close to one of the busiest roads in the country.