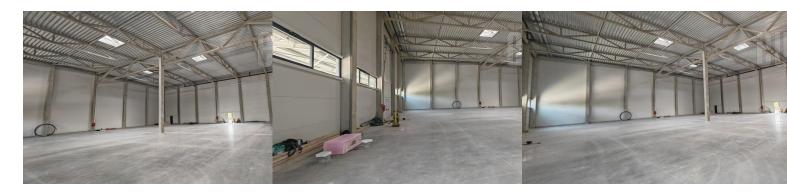

This warehouse complex is located in the industrial zone of Zemun, where international highways, airports, and railways cross, and which is connected by the Pupin bridge over the Danube with the direction to Pančevo and further to the Romanian border. The warehouse space is housed on the ground floor, with a total area of approx. 1,284 m<sup>2</sup>, dimensions approx. 36.05 x 35.50 m. The space is completely open, with only one central column in the middle, the ceiling height is 12 meters. There are 6 skylights on the ceiling, which, in addition to the raised windows on the walls of the warehouse, provide a large amount of daylight. The warehouse is built from panels with a thickness of approx. 8 cm. It has two truck entrances/exits, two for pedestrians, and industrial floor. The space was built according to the most modern standards, which enable multi-functionality and a wide range of its usability, starting from a classic warehouse, production, exhibition space, e-commerce warehouse, for sports purposes, etc... The surroundings of the warehouse is asphalted, while the building itself has direct tow truck access from the secondary road. The entire space is designed so that the surroundings are decorated with greenery that supports the functionality and concept of the movement of vehicles for visitors, employees, public services and vehicles for transporting goods. It is located in a commercial zone that is close to one of the busiest roads in the country.