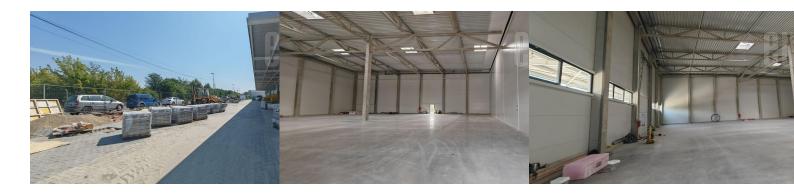

This warehouse complex is located in the industrial zone of Zemun, where international highways, airports, and railways cross, and which is connected by the Pupin bridge over the Danube with the direction to Pančevo and further to the Romanian border. The warehouse space is housed on the ground floor, with a total area of approx. 1,284 m<sup>2</sup>, dimensions approx. 36.05 x 35.50 m. The space is completely open, with only one central column in the middle, the ceiling height is 12 meters. There are 6 skylights on the ceiling, which, in addition to the raised windows on the walls of the warehouse, provide a large amount of daylight. The warehouse is built from panels with a thickness of approx. 8 cm. It has two truck entrances/exits, two for pedestrians, and industrial floor. The space was built according to the most modern standards, which enable multi-functionality and a wide range of its usability, starting from a classic warehouse, production, exhibition space, e-commerce warehouse, for sports purposes, etc... The surroundings of the warehouse is asphalted, while the building itself has direct tow truck access from the secondary road. The entire space is designed so that the surroundings are decorated with greenery that supports the functionality and concept of the movement of vehicles for visitors, employees, public services and vehicles for transporting goods. It is located in a commercial zone that is close to one of the busiest roads in the country.