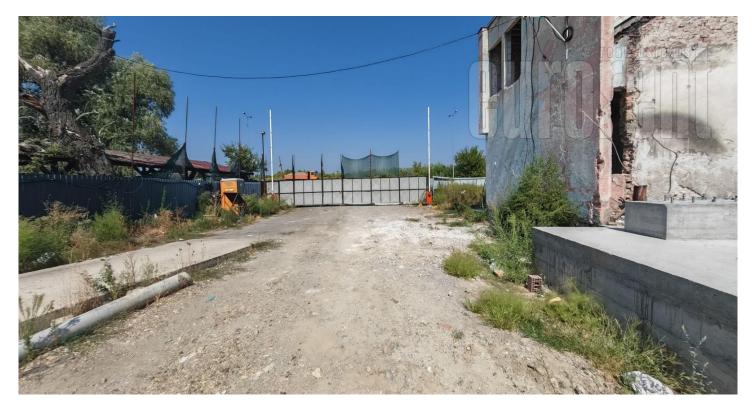

The property is located next to the Pancevo highway. Offices are situated in a two storey building. Ground floor is large open space with a toilet/bathroom and kitchenette, and occupies 90m<sup>2</sup>. Upper floor is a space of 120m<sup>2</sup> and consists of two large office, and toilet/bathroom. Large glass surfaces provide plenty of light. Floor is covered with tiles with embedded heating. In the immediate vicinity of the Pancevo highway, as well as the ring road to Zemun and further to Zrenjanin. Big parking space in front of the office.