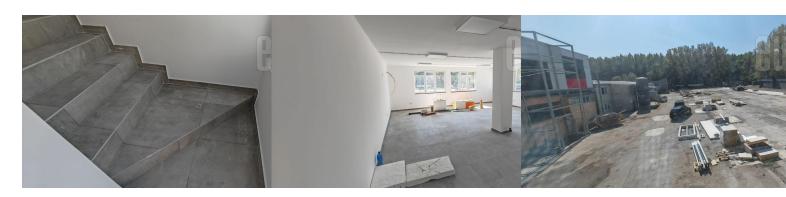

The property is located next to the Pancevo highway. Offices are situated in teh ground floor of the building. It is large open space with a toilet/bathroom and kitchenette, and occupies 90 m<sup>2</sup>. Large glass surfaces provide plenty of light. Floor is covered with tiles with embedded heating. In the immediate vicinity of the Pancevo highway, as well as the ring road to Zemun and further to Zrenjanin. Big parking space in front of the office.