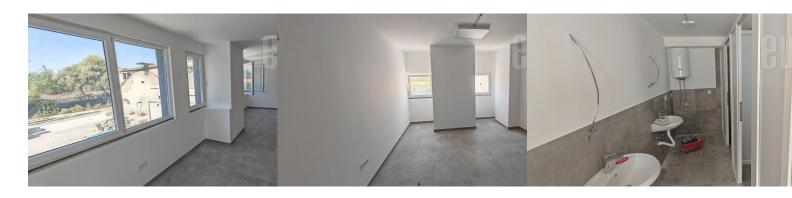

The property is located next to the Pancevo highway. Offices are situated in teh ground floor of the building. It is large open space with a toilet/bathroom and kitchenette, and occupies 90 m<sup>2</sup>. Large glass surfaces provide plenty of light. Floor is covered with tiles with embedded heating. In the immediate vicinity of the Pancevo highway, as well as the ring road to Zemun and further to Zrenjanin. Big parking space in front of the office.