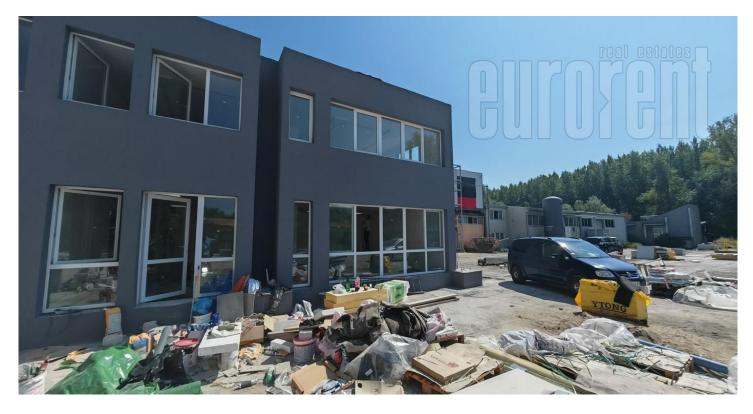

The property is located next to the Pancevo highway. Offices are situated in teh ground floor of the building. It is large open space with a toilet/bathroom and kitchenette, and occupies 90 m<sup>2</sup>. Large glass surfaces provide plenty of light. Floor is covered with tiles with embedded heating. In the immediate vicinity of the Pancevo highway, as well as the ring road to Zemun and further to Zrenjanin. Big parking space in front of the office.