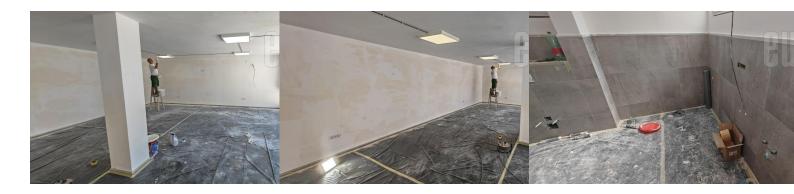

The property is located next to the Pancevo highway. Offices are situated in teh ground floor of the building. It is large open space with a toilet/bathroom and kitchenette, and occupies 90 m<sup>2</sup>. Large glass surfaces provide plenty of light. Floor is covered with tiles with embedded heating. In the immediate vicinity of the Pancevo highway, as well as the ring road to Zemun and further to Zrenjanin. Big parking space in front of the office.