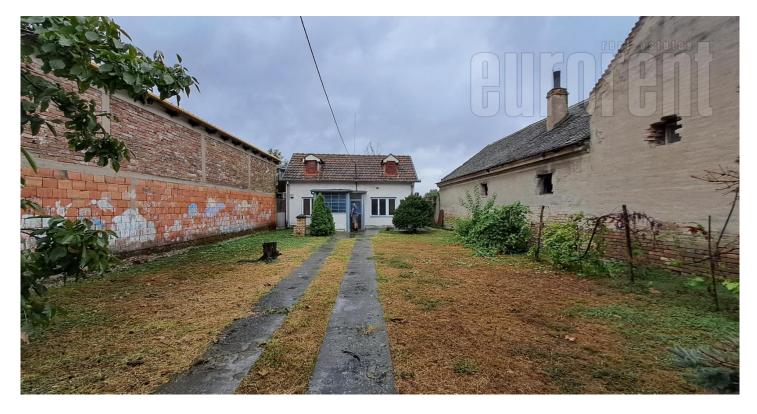

A house on the outskirts of Belgrade in Ovča, in a residential area with family houses. The location is at 20 minutes driving distance from the city center, across the Pančevo Bridge. Near the new ring road to Zemun, which can be reached in about 15 minutes. In the immediate vicinity there is a public transport stop as well as several various goods stores, where is also a large complex with a swimming pool and a restaurant. The house is close to the main road, on a landscaped plot of 500 m<sup>2</sup>, which is accessed from a side street. The house consists of an entrance hall, two bedrooms, a bathroom with a shower cabin and a separate kitchen. The house is bright, functional and suitable for residential or commercial space.