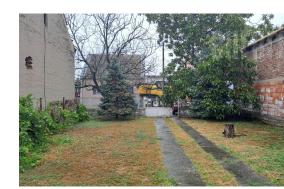

A house on the outskirts of Belgrade in Ovča, in a residential area with family houses. The location is at 20 minutes driving distance from the city center, across the Pančevo Bridge. Near the new ring road to Zemun, which can be reached in about 15 minutes. In the immediate vicinity there is a public transport stop as well as several various goods stores, where is also a large complex with a swimming pool and a restaurant. The house is close to the main road, on a landscaped plot of 500 m<sup>2</sup>, which is accessed from a side street. The house consists of an entrance hall, two bedrooms, a bathroom with a shower cabin and a separate kitchen. The house is bright, functional and suitable for residential or commercial space.