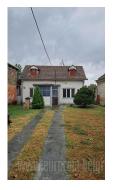

A house on the outskirts of Belgrade in Ovča, in a residential area with family houses. The location is at 20 minutes driving distance from the city center, across the Pančevo Bridge. Near the new ring road to Zemun, which can be reached in about 15 minutes. In the immediate vicinity there is a public transport stop as well as several various goods stores, where is also a large complex with a swimming pool and a restaurant. The house is close to the main road, on a landscaped plot of 500 m<sup>2</sup>, which is accessed from a side street. The house consists of an entrance hall, two bedrooms, a bathroom with a shower cabin and a separate kitchen. The house is bright, functional and suitable for residential or commercial space.