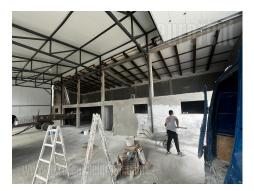

A new warehouse on the outskirts of Belgrade in Ovča, in a residential area with family houses. The location is at 20 minutes driving distance from the city center, across the Pančevo Bridge. Near the new ring road to Zemun, which can be reached in about 15 minutes. The warehouse is close to the main road, which is accessed from a side street. Suitable for various activities. The power connection is 16kw.