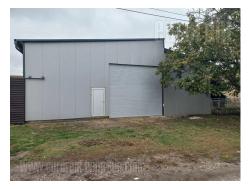

A new warehouse on the outskirts of Belgrade in Ovča, in a residential area with family houses. The location is at 20 minutes driving distance from the city center, across the Pančevo Bridge. Near the new ring road to Zemun, which can be reached in about 15 minutes. The warehouse is close to the main road, which is accessed from a side street. Suitable for various activities. The power connection is 16kw.