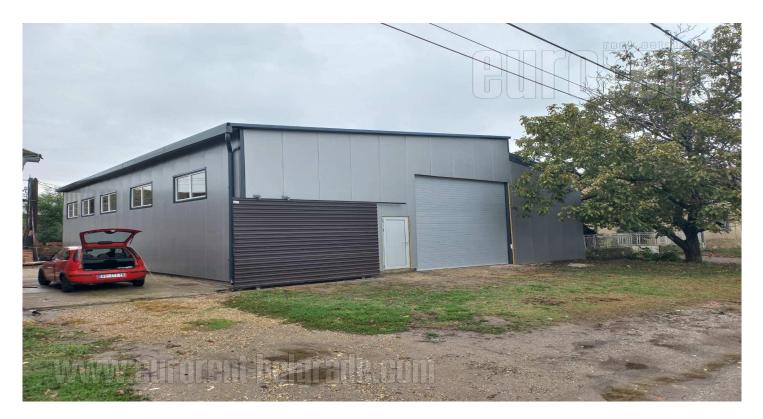

A new warehouse on the outskirts of Belgrade in Ovča, in a residential area with family houses. The location is at 20 minutes driving distance from the city center, across the Pančevo Bridge. Near the new ring road to Zemun, which can be reached in about 15 minutes. The warehouse is close to the main road, which is accessed from a side street. Suitable for various activities. The power connection is 16kw.