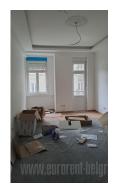

Beautiful pre-war apartment on an excellent location. It is housed on the first floor and has a terrace which is overlooking the inner courtyard of the building. The apartment is two side oriented. It features a spacious entrance hallway which leads into each room. There are three large rooms, two of which are facing the street, while third one is facing the courtyard. There are two bathrooms with shower cabins. Kitchen is separated. Fully renovated interior with computer network installed throughout. Abundant with natural light. Suitable both for residential and business premises.