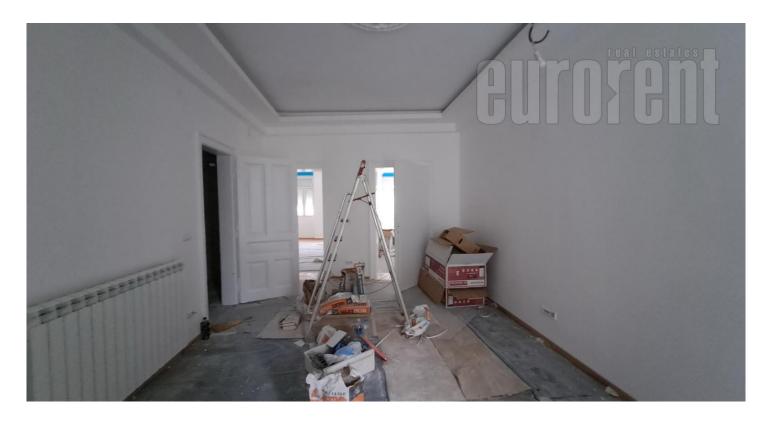

Beautiful pre-war apartment on an excellent location. It is housed on the first floor and has a terrace which is overlooking the inner courtyard of the building. The apartment is two side oriented. It features a spacious entrance hallway which leads into each room. There are three large rooms, two of which are facing the street, while third one is facing the courtyard. There are two bathrooms with shower cabins. Kitchen is separated. Fully renovated interior with computer network installed throughout. Abundant with natural light. Suitable both for residential and business premises.