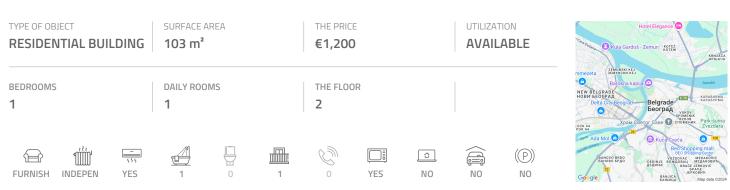

## #47912, Rent - Apartment, Belgrade, DEDINJE

Nice apartment, located in the residential area of Dedinje and near the Beli Dvor (White Palace). It is placed at only a few minutes driving distance from the roundabout on Dedinje, a commercial area with a large number of shops, banks, bakeries and restaurants. The building is situated about a fifteen-minute drive from the city center, and is connected to New Belgrade via the Ada Bridge. The apartment is housed on the second floor of a small residential building without an elevator, with a few apartments. The apartment has a functional structure, with two-side orientation. It consists of a spacious living room, dining room, kitchen and terrace. The bedroom is under a slope, and the bathroom has a shower cabin and a washing machine. The interior is equipped with modern furniture. It is clean, bright and tidy. Suitable for a couple or a small family.