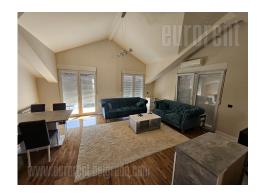

## #47912, Rent - Apartment, Belgrade, DEDINJE

Nice apartment, located in the residential area of Dedinje and near the Beli Dvor (White Palace). It is placed at only a few minutes driving distance from the roundabout on Dedinje, a commercial area with a large number of shops, banks, bakeries and restaurants. The building is situated about a fifteen-minute drive from the city center, and is connected to New Belgrade via the Ada Bridge. The apartment is housed on the second floor of a small residential building without an elevator, with a few apartments. The apartment has a functional structure, with two-side orientation. It consists of a spacious living room, dining room, kitchen and terrace. The bedroom is under a slope, and the bathroom has a shower cabin and a washing machine. The interior is equipped with modern furniture. It is clean, bright and tidy. Suitable for a couple or a small family.