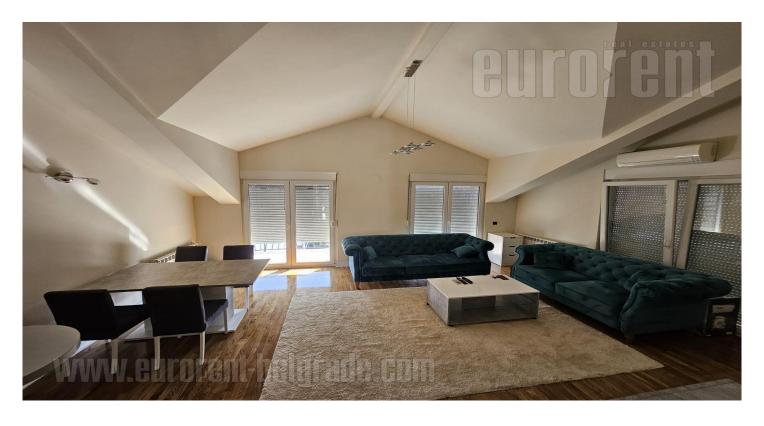

## #47912, Rent - Apartment, Belgrade, DEDINJE

Nice apartment, located in the residential area of Dedinje and near the Beli Dvor (White Palace). It is placed at only a few minutes driving distance from the roundabout on Dedinje, a commercial area with a large number of shops, banks, bakeries and restaurants. The building is situated about a fifteen-minute drive from the city center, and is connected to New Belgrade via the Ada Bridge. The apartment is housed on the second floor of a small residential building without an elevator, with a few apartments. The apartment has a functional structure, with two-side orientation. It consists of a spacious living room, dining room, kitchen and terrace. The bedroom is under a slope, and the bathroom has a shower cabin and a washing machine. The interior is equipped with modern furniture. It is clean, bright and tidy. Suitable for a couple or a small family.