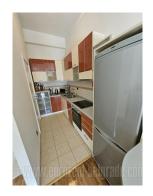

## #47912, Rent - Apartment, Belgrade, DEDINJE

Nice apartment, located in the residential area of Dedinje and near the Beli Dvor (White Palace). It is placed at only a few minutes driving distance from the roundabout on Dedinje, a commercial area with a large number of shops, banks, bakeries and restaurants. The building is situated about a fifteen-minute drive from the city center, and is connected to New Belgrade via the Ada Bridge. The apartment is housed on the second floor of a small residential building without an elevator, with a few apartments. The apartment has a functional structure, with two-side orientation. It consists of a spacious living room, dining room, kitchen and terrace. The bedroom is under a slope, and the bathroom has a shower cabin and a washing machine. The interior is equipped with modern furniture. It is clean, bright and tidy. Suitable for a couple or a small family.