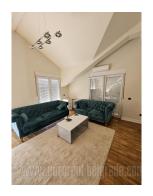

## #47912, Rent - Apartment, Belgrade, DEDINJE

Nice apartment, located in the residential area of Dedinje and near the Beli Dvor (White Palace). It is placed at only a few minutes driving distance from the roundabout on Dedinje, a commercial area with a large number of shops, banks, bakeries and restaurants. The building is situated about a fifteen-minute drive from the city center, and is connected to New Belgrade via the Ada Bridge. The apartment is housed on the second floor of a small residential building without an elevator, with a few apartments. The apartment has a functional structure, with two-side orientation. It consists of a spacious living room, dining room, kitchen and terrace. The bedroom is under a slope, and the bathroom has a shower cabin and a washing machine. The interior is equipped with modern furniture. It is clean, bright and tidy. Suitable for a couple or a small family.