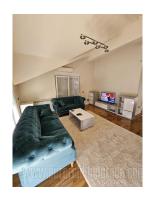

## #47912, Rent - Apartment, Belgrade, DEDINJE

Nice apartment, located in the residential area of Dedinje and near the Beli Dvor (White Palace). It is placed at only a few minutes driving distance from the roundabout on Dedinje, a commercial area with a large number of shops, banks, bakeries and restaurants. The building is situated about a fifteen-minute drive from the city center, and is connected to New Belgrade via the Ada Bridge. The apartment is housed on the second floor of a small residential building without an elevator, with a few apartments. The apartment has a functional structure, with two-side orientation. It consists of a spacious living room, dining room, kitchen and terrace. The bedroom is under a slope, and the bathroom has a shower cabin and a washing machine. The interior is equipped with modern furniture. It is clean, bright and tidy. Suitable for a couple or a small family.