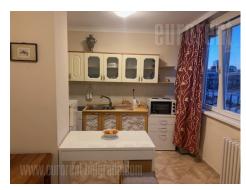

Good apartment, on the third floor of a building near Hotel Jugoslavija and promenade. Excellent location, well connected to the city center by car, as well as with many lines of public transport. There is plenty greenery in the neighbourhood, while the building is surrounded by parking. The apartment consists of one room which is a living room, a separate kitchen with a dining room and a bathroom with a shower cabin. The space is comfortable and bright. It is equipped with relatively new furniture. Suitable for single person or a couple.