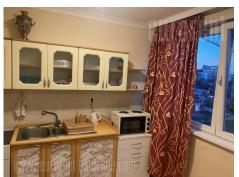

Good apartment, on the third floor of a building near Hotel Jugoslavija and promenade. Excellent location, well connected to the city center by car, as well as with many lines of public transport. There is plenty greenery in the neighbourhood, while the building is surrounded by parking. The apartment consists of one room which is a living room, a separate kitchen with a dining room and a bathroom with a shower cabin. The space is comfortable and bright. It is equipped with relatively new furniture. Suitable for single person or a couple.