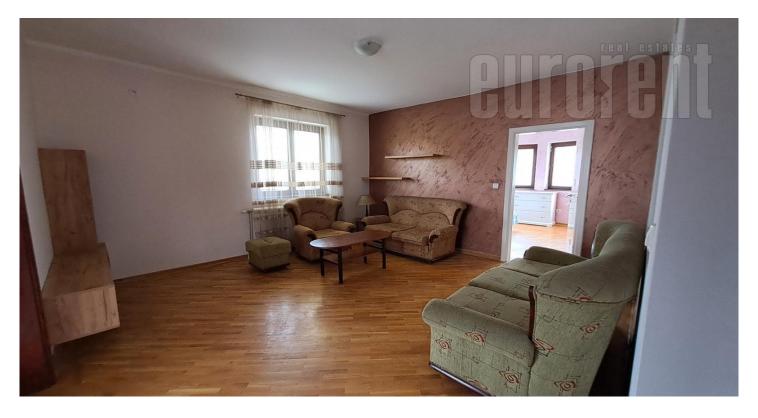

Functional apartment in a detached house, located in Banjica. It is housed on the first floor, facing a quiet part of the neighborhood. It features an entrance hallway, which leads into the living room, which is connected to dining area and kitchen. There are two bedrooms and a bathroom with a bathtub. It is equipped with classical furniture. Ideal for a couple or family.