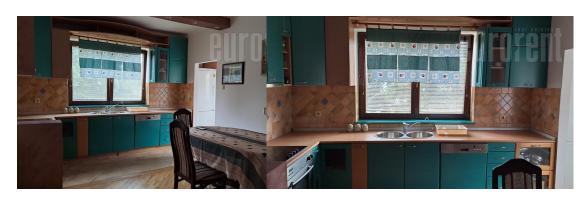

Functional apartment in a detached house, located in Banjica. It is housed on the first floor, facing a quiet part of the neighborhood. It features an entrance hallway, which leads into the living room, which is connected to dining area and kitchen. There are two bedrooms and a bathroom with a bathtub. It is equipped with classical furniture. Ideal for a couple or family.