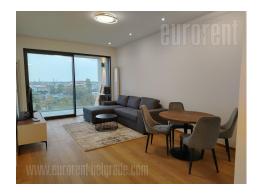

Excellent, brand new apartment located on the fifth floor of a building in the Novi Dorćol complex. The complex is built according to the highest construction standards and according to the principle of the smart house system. Building with porter and garage space. The apartment is comfortable and very bright. It consists of an entrance area, which leads into the living room, which has access to a spacious terrace with a transparent fence and a view of Belgrade Port. Living room is connected to dining area, followed by a fully equipped kitchen with all elements and appliances. Laundry room is separated and has a boiler and a space with washing and drying machines. There is a bedroom with a double bed and a closet, as well as a bathroom with a shower cabin. Furnished with excellent, modern furniture in pastel shades. The apartment is suitable for those who want comfortable living in the heart of the city.