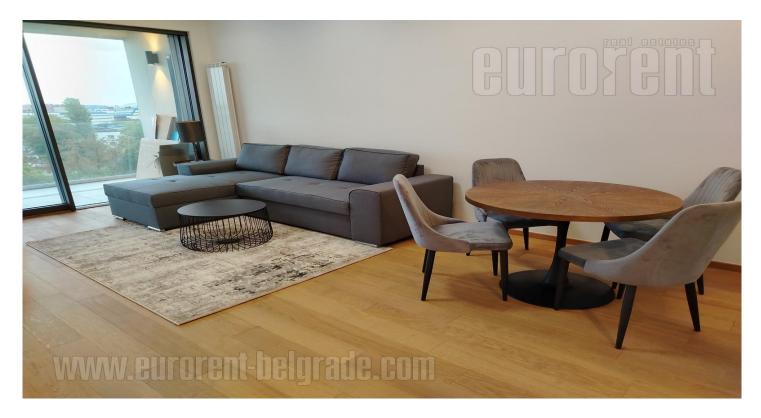

Excellent, brand new apartment located on the fifth floor of a building in the Novi Dorćol complex. The complex is built according to the highest construction standards and according to the principle of the smart house system. Building with porter and garage space. The apartment is comfortable and very bright. It consists of an entrance area, which leads into the living room, which has access to a spacious terrace with a transparent fence and a view of Belgrade Port. Living room is connected to dining area, followed by a fully equipped kitchen with all elements and appliances. Laundry room is separated and has a boiler and a space with washing and drying machines. There is a bedroom with a double bed and a closet, as well as a bathroom with a shower cabin. Furnished with excellent, modern furniture in pastel shades. The apartment is suitable for those who want comfortable living in the heart of the city.