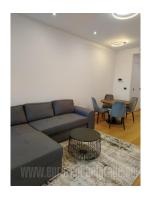

Excellent, brand new apartment located on the fifth floor of a building in the Novi Dorćol complex. The complex is built according to the highest construction standards and according to the principle of the smart house system. Building with porter and garage space. The apartment is comfortable and very bright. It consists of an entrance area, which leads into the living room, which has access to a spacious terrace with a transparent fence and a view of Belgrade Port. Living room is connected to dining area, followed by a fully equipped kitchen with all elements and appliances. Laundry room is separated and has a boiler and a space with washing and drying machines. There is a bedroom with a double bed and a closet, as well as a bathroom with a shower cabin. Furnished with excellent, modern furniture in pastel shades. The apartment is suitable for those who want comfortable living in the heart of the city.