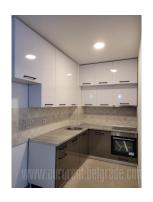

Excellent, completely new apartment in the residential and commercial complex Green Residence, close to the old city center. A quiet location near the Pionir hall and the river. Eexcellently connected by public transport to other parts of the city. The apartment consists of: a living room connected to the kitchen and dining room, a bedroom with a double bed, a bathroom with a shower cabin, loggia. One parking space is also at disposal to future tenants. Suitable for a single person or a couple.