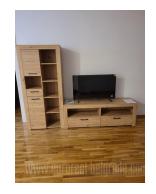

Excellent, completely new apartment in the residential and commercial complex Green Residence, close to the old city center. A quiet location near the Pionir hall and the river. Eexcellently connected by public transport to other parts of the city. The apartment consists of: a living room connected to the kitchen and dining room, a bedroom with a double bed, a bathroom with a shower cabin, loggia. One parking space is also at disposal to future tenants. Suitable for a single person or a couple.