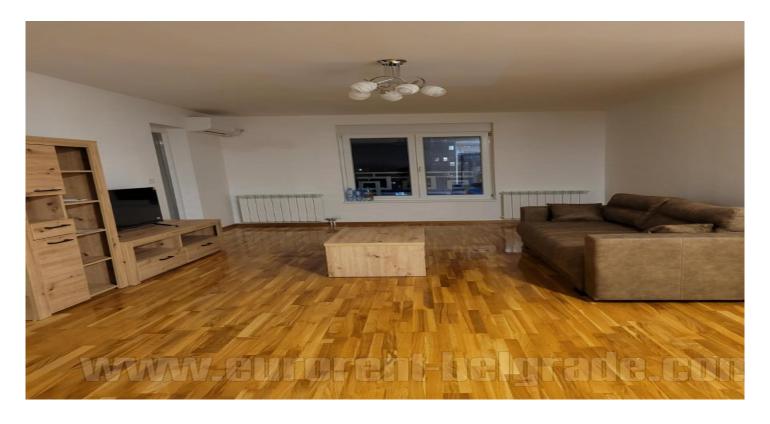

Excellent, completely new apartment in the residential and commercial complex Green Residence, close to the old city center. A quiet location near the Pionir hall and the river. Eexcellently connected by public transport to other parts of the city. The apartment consists of: a living room connected to the kitchen and dining room, a bedroom with a double bed, a bathroom with a shower cabin, loggia. One parking space is also at disposal to future tenants. Suitable for a single person or a couple.