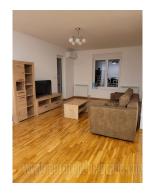

Excellent, completely new apartment in the residential and commercial complex Green Residence, close to the old city center. A quiet location near the Pionir hall and the river. Eexcellently connected by public transport to other parts of the city. The apartment consists of: a living room connected to the kitchen and dining room, a bedroom with a double bed, a bathroom with a shower cabin, loggia. One parking space is also at disposal to future tenants. Suitable for a single person or a couple.