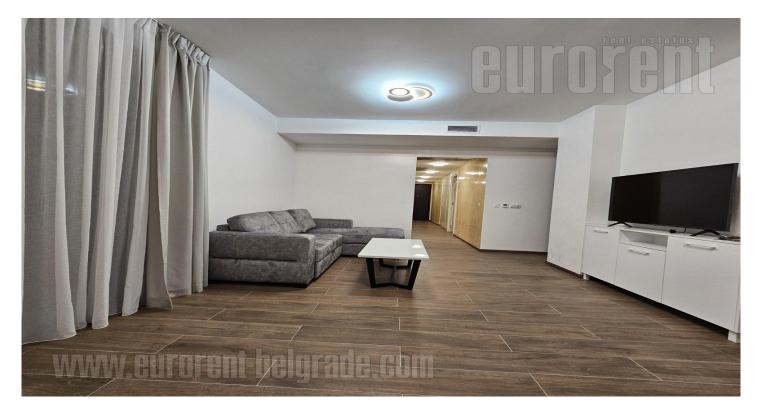

Excellent apartment in a new building near the Vuk monument. A quiet street that is near a busy boulevard, close to public transport stations, Djeram and Kalenić green-markets. A secluded location from which you can reach the city center in just 20 minutes' walk. The apartment is housed on the fifth floor, oriented towards Zvezdara forest, therefore very bright. Functional structure and modern interior are a good choice for family life. The entrance hall leads to the living room, which form one unit with the dining room, and further to the terrace with a view of the city center. The kitchen is separate and equipped with top quality elements and apliances. There are also three bedrooms, two bathrooms and a toilet. The apartment is furnished with new, modern furniture, without many details, in order for the future tenant to give his personal touch to the ambience. One parking space is at disposal in the basement of the building, which can be reached by car lift. An excellent choice for the life of a modern