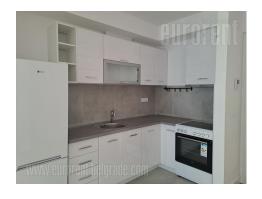

Nice apartment, located in the new Big Residence complex in Karaburma, in the immediate vicinity of the Big Fashion shopping center. Modern housing concept with garage space and fenced yard with lots of content for the youngest tenants. There is a lot of commercial facilities in the immediate vicinity (cafes, restaurants, markets). The apartment is housed on the second floor and faces the west side. The apartment consists of an entrance hall, a living room with a kitchen and an exit to the terrace. Two rooms are at disposal, one of which has its own bathroom (master room), also another bathroom and a laundry. One parking space in the garage is reserved for the future tenant. It is for rent both for residential and commercial premises.