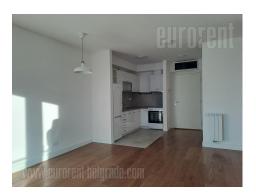

Nice apartment, located in the new Big Residence complex in Karaburma, in the immediate vicinity of the Big Fashion shopping center. Modern housing concept with garage space and fenced yard with lots of content for the youngest tenants. There is a lot of commercial facilities in the immediate vicinity (cafes, restaurants, markets). The apartment is housed on the second floor and faces the west side. The apartment consists of an entrance hall, a living room with a kitchen and an exit to the terrace. Two rooms are at disposal, one of which has its own bathroom (master room), also another bathroom and a laundry. One parking space in the garage is reserved for the future tenant. It is for rent both for residential and commercial premises.