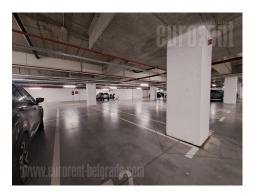

Nice apartment, located in the new Big Residence complex in Karaburma, in the immediate vicinity of the Big Fashion shopping center. Modern housing concept with garage space and fenced yard with lots of content for the youngest tenants. There is a lot of commercial facilities in the immediate vicinity (cafes, restaurants, markets). The apartment is housed on the second floor and faces the west side. The apartment consists of an entrance hall, a living room with a kitchen and an exit to the terrace. One room is at disposal, bathroom and a laundry. One parking space in the garage is reserved for the future tenant. It is for rent both for residential and commercial premises.