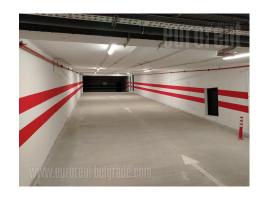

1

New Bit Grade Agend Performed Perfor

An apartment in new Lastavice (Swallow) komplex in New Belgrade. The building is slightly secluded from the street with maintained yard and playground. The apartment is housed on the first floor. Living room is interconnected with the kitchen and has an access to a small terrace overlooking the park. Interior is bright, equipped in modern maner in beige nad grey shades. Both rooms are air-conditioned. One garage space is at disposal on the level -3. The space of high quality at excellent location. Suitable for a single person or a couple.