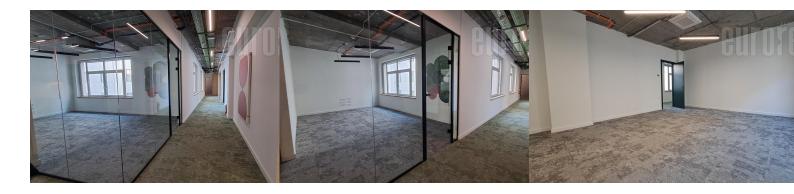

Business premises, on an excellent location, within pedestrian zone, in the immediate vicinity of Knez Mihailova Street. Unit occupies 280m<sup>2</sup> and it is situated on fifth floor of a building with two elevators and 24/7 physical security. It is fully renovated, features 8 offices, a kitchenette and four toilets. Heating and cooling are provided by heat pumps, which allows economical consumption and lower expenses. Building doesn't have it's own parking, but two public garages are in the neighborhood. Functional space, suitable for variety of office activities.