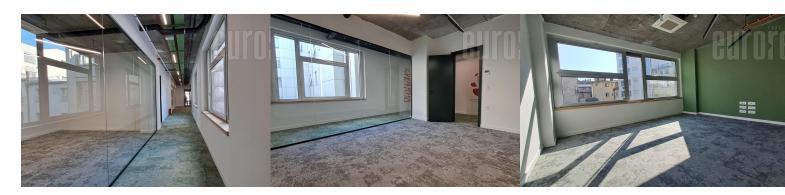

Business premises, on an excellent location, within pedestrian zone, in the immediate vicinity of Knez Mihailova Street. Unit occupies 280m<sup>2</sup> and it is situated on fifth floor of a building with two elevators and 24/7 physical security. It is fully renovated, features 8 offices, a kitchenette and four toilets. Heating and cooling are provided by heat pumps, which allows economical consumption and lower expenses. Building doesn't have it's own parking, but two public garages are in the neighborhood. Functional space, suitable for variety of office activities.