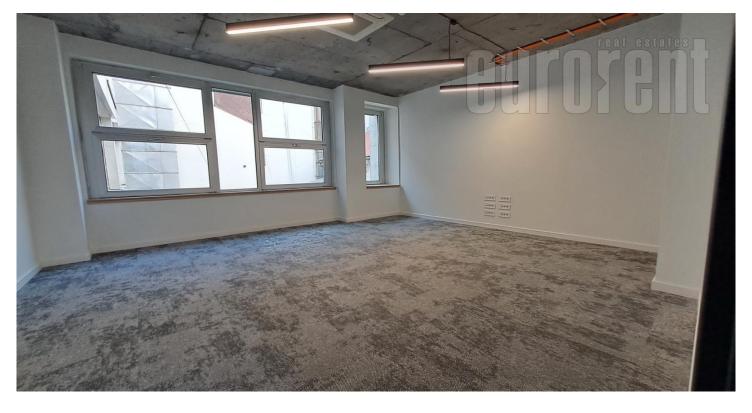

Business premises, on an excellent location, within pedestrian zone, in the immediate vicinity of Knez Mihailova Street. Unit occupies 280m<sup>2</sup> and it is situated on fifth floor of a building with two elevators and 24/7 physical security. It is fully renovated, features 8 offices, a kitchenette and four toilets. Heating and cooling are provided by heat pumps, which allows economical consumption and lower expenses. Building doesn't have it's own parking, but two public garages are in the neighborhood. Functional space, suitable for variety of office activities.