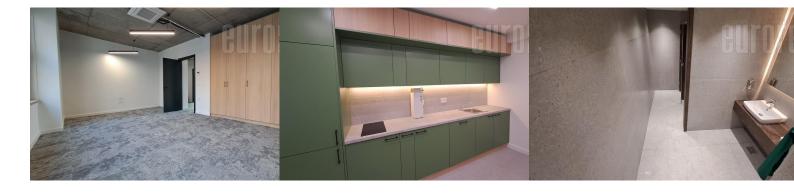

Business premises, on an excellent location, within pedestrian zone, in the immediate vicinity of Knez Mihailova Street. Unit occupies 280m<sup>2</sup> and it is situated on fifth floor of a building with two elevators and 24/7 physical security. It is fully renovated, features 8 offices, a kitchenette and four toilets. Heating and cooling are provided by heat pumps, which allows economical consumption and lower expenses. Building doesn't have it's own parking, but two public garages are in the neighborhood. Functional space, suitable for variety of office activities.