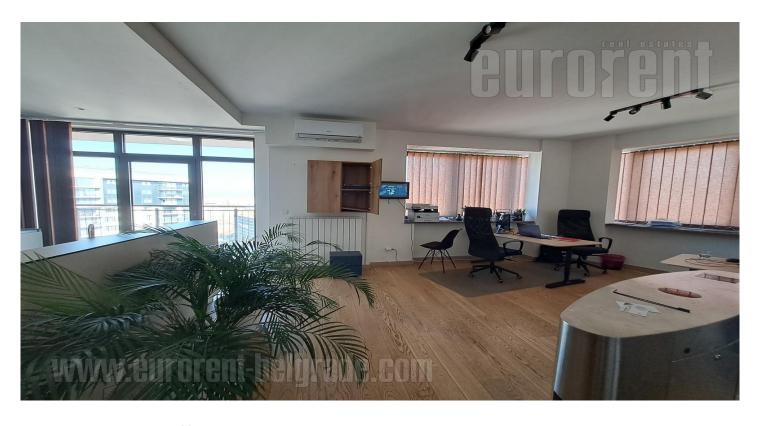

Excellent apartment, situated in a modern complex, Belgrade waterfront, in the Aurora building. The location is excellently connected to all parts of the city and the highway to the airport. The settlement has all commercial facilities, a shopping mall, promenade, mini parks, as well as cafes and restaurants. The apartment is housed on the 22nd floor and has a panoramic view of the city. The apartment consists of one large living room with a kitchen and an exit to a terrace, a hallway, three separate offices, one of which has its own bathroom and also its own terrace. There is another bathroom and toilet in the apartment. The interior is nicely maintained, with quality ceramics, lighting, built-in elements, air-conditioned. Two parking spaces are at disposal for the future tenant in the garage part of the building. Ideal for office