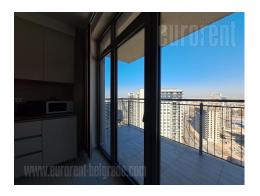

Excellent apartment, situated in a modern complex, Belgrade waterfront, in the Aurora building. The location is excellently connected to all parts of the city and the highway to the airport. The settlement has all commercial facilities, a shopping mall, promenade, mini parks, as well as cafes and restaurants. The apartment is housed on the 22nd floor and has a panoramic view of the city. The apartment consists of one large living room with a kitchen and an exit to a terrace, a hallway, three separate offices, one of which has its own bathroom and also its own terrace. There is another bathroom and toilet in the apartment. The interior is nicely maintained, with quality ceramics, lighting, built-in elements, air-conditioned. Two parking spaces are at disposal for the future tenant in the garage part of the building. Ideal for office