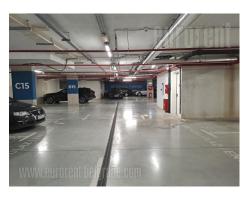

Excellent apartment, situated in a modern complex, Belgrade waterfront, in the Aurora building. The location is excellently connected to all parts of the city and the highway to the airport. The settlement has all commercial facilities, a shopping mall, promenade, mini parks, as well as cafes and restaurants. The apartment is housed on the 22nd floor and has a panoramic view of the city. The apartment consists of one large living room with a kitchen and an exit to a terrace, a hallway, three separate offices, one of which has its own bathroom and also its own terrace. There is another bathroom and toilet in the apartment. The interior is nicely maintained, with quality ceramics, lighting, built-in elements, air-conditioned. Two parking spaces are at disposal for the future tenant in the garage part of the building. Ideal for office