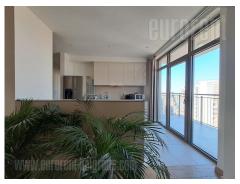

Excellent apartment, situated in a modern complex, Belgrade waterfront, in the Aurora building. The location is excellently connected to all parts of the city and the highway to the airport. The settlement has all commercial facilities, a shopping mall, promenade, mini parks, as well as cafes and restaurants. The apartment is housed on the 22nd floor and has a panoramic view of the city. The apartment consists of one large living room with a kitchen and an exit to a terrace, a hallway, three separate offices, one of which has its own bathroom and also its own terrace. There is another bathroom and toilet in the apartment. The interior is nicely maintained, with quality ceramics, lighting, built-in elements, air-conditioned. Two parking spaces are at disposal for the future tenant in the garage part of the building. Ideal for office