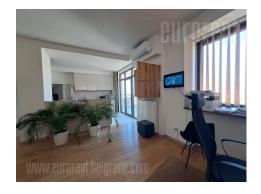

Excellent apartment, situated in a modern complex, Belgrade waterfront, in the Aurora building. The location is excellently connected to all parts of the city and the highway to the airport. The settlement has all commercial facilities, a shopping mall, promenade, mini parks, as well as cafes and restaurants. The apartment is housed on the 22nd floor and has a panoramic view of the city. The apartment consists of one large living room with a kitchen and an exit to a terrace, a hallway, three separate offices, one of which has its own bathroom and also its own terrace. There is another bathroom and toilet in the apartment. The interior is nicely maintained, with quality ceramics, lighting, built-in elements, air-conditioned. Two parking spaces are at disposal for the future tenant in the garage part of the building. Ideal for office