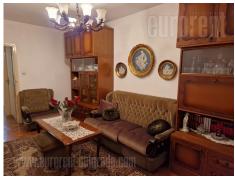

Good apartment in Voždovac. Busy location, well-organized city traffic enables a good connection with all parts of the city. The building has a nice facade, set back from the street and with a parking space in front. The apartment has a functional layout, it is two side oriented. It consists of: an entrance hallway, a living room with a terrace, a bedroom, a kitchen with a dining area and another loggia, and a bathroom with a shower cabin. The apartment is spacious and suitable for one person, a couple or a small family.