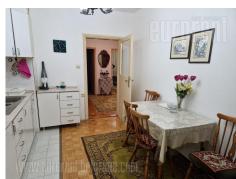

Good apartment in Voždovac. Busy location, well-organized city traffic enables a good connection with all parts of the city. The building has a nice facade, set back from the street and with a parking space in front. The apartment has a functional layout, it is two side oriented. It consists of: an entrance hallway, a living room with a terrace, a bedroom, a kitchen with a dining area and another loggia, and a bathroom with a shower cabin. The apartment is spacious and suitable for one person, a couple or a small family.