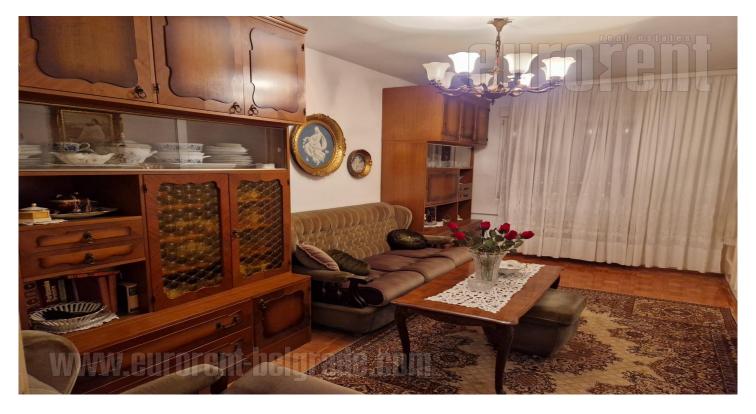

Good apartment in Voždovac. Busy location, well-organized city traffic enables a good connection with all parts of the city. The building has a nice facade, set back from the street and with a parking space in front. The apartment has a functional layout, it is two side oriented. It consists of: an entrance hallway, a living room with a terrace, a bedroom, a kitchen with a dining area and another loggia, and a bathroom with a shower cabin. The apartment is spacious and suitable for one person, a couple or a small family.