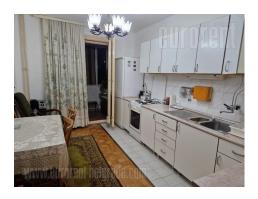

Good apartment in Voždovac. Busy location, well-organized city traffic enables a good connection with all parts of the city. The building has a nice facade, set back from the street and with a parking space in front. The apartment has a functional layout, it is two side oriented. It consists of: an entrance hallway, a living room with a terrace, a bedroom, a kitchen with a dining area and another loggia, and a bathroom with a shower cabin. The apartment is spacious and suitable for one person, a couple or a small family.