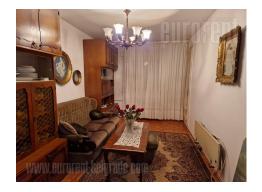

Good apartment in Voždovac. Busy location, well-organized city traffic enables a good connection with all parts of the city. The building has a nice facade, set back from the street and with a parking space in front. The apartment has a functional layout, it is two side oriented. It consists of: an entrance hallway, a living room with a terrace, a bedroom, a kitchen with a dining area and another loggia, and a bathroom with a shower cabin. The apartment is spacious and suitable for one person, a couple or a small family.