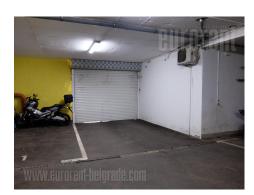

Attractive apartment in Zvezdara, close to the forest, housed in a new building, with a well-maintained parking lot and driveway. The busy Severni Bulevar and shops are nearby. Good connection with the city center, only 10 minutes by car. A quiet location, and excellent for people who love nature and sports, because the Zvezdara forest hiking trails start in the immediate vicinity, and there is also a bus stop. The apartment is in a smaller building without an elevator, on the first floor, which is raised for part of the mezzanine, and two side oriented. It consists of an entrance area, which separates the living room from the sleeping block. The living room is connected to dining area and a kitchen that is separated by a counter. From the dining room there is access to the terrace that overlooks the street, which ends in this part, so it is not frequented. The kitchen is fully equipped with top quality elements and appliances. In the sleeping block, there are two rooms, which overlock the back yard and a bathroom. The master bedroom has a double bed and a TV, while the second bedroom has a full-length built-in wardrobe and a single bed. The bathroom has a spacious shower in mosaic, plenty of closets with a washing machine and water heater. A very comfortable apartment, with an elegant design and suitable for life of one person, a couple or a small family. On the ground floor of the building there are two excellent parking spaces suitable for larger vehicles and the entrance is directly from the street on the same