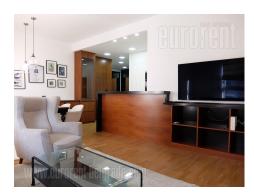

Attractive apartment in Zvezdara, close to the forest, housed in a new building, with a well-maintained parking lot and driveway. The busy Severni Bulevar and shops are nearby. Good connection with the city center, only 10 minutes by car. A quiet location, and excellent for people who love nature and sports, because the Zvezdara forest hiking trails start in the immediate vicinity, and there is also a bus stop. The apartment is in a smaller building without an elevator, on the first floor, which is raised for part of the mezzanine, and two side oriented. It consists of an entrance area, which separates the living room from the sleeping block. The living room is connected to dining area and a kitchen that is separated by a counter. From the dining room there is access to the terrace that overlooks the street, which ends in this part, so it is not frequented. The kitchen is fully equipped with top quality elements and appliances. In the sleeping block, there are two rooms, which overlock the back yard and a bathroom. The master bedroom has a double bed and a TV, while the second bedroom has a full-length built-in wardrobe and a single bed. The bathroom has a spacious shower in mosaic, plenty of closets with a washing machine and water heater. A very comfortable apartment, with an elegant design and suitable for life of one person, a couple or a small family. On the ground floor of the building there are two excellent parking spaces suitable for larger vehicles and the entrance is directly from the street on the same