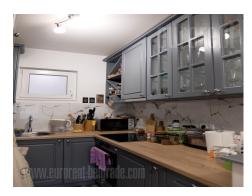

An attractive apartment, situated on Crveni krst, within walking distance of various commercial facilities, as well as public transport stops. The location is ideal, a quiet street, between busy streets where there are numerous shops, kindergartens, and schools. The building is new, with an elegant exterior, a nicely decorated entrance with an elevator. The apartment is housed on the third floor and is extremely functional. The entrance part is a hallway that leads to all the rooms. On one side is the living room, which is interconnected with the dining room and the kitchen, which has been slightly displaced. The dining room has access to a covered terrace that overlooks the street and the greenery of the tree line. Living room leads to one bedroom with a double bed and closets. Next to the apartment entrance there is a toilet and a bathroom with a shower cabin. Three more bedrooms are at disposal and each one is comfortable with a bed, closet and work area. The interior is equipped with new modern furniture, quality built-in elements and appliances. One parking space is provided in the building's garage. Comfortable and suitable for family life in a good location.