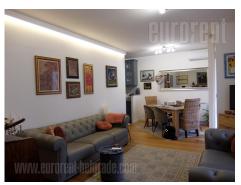

An attractive apartment, situated on Crveni krst, within walking distance of various commercial facilities, as well as public transport stops. The location is ideal, a quiet street, between busy streets where there are numerous shops, kindergartens, and schools. The building is new, with an elegant exterior, a nicely decorated entrance with an elevator. The apartment is housed on the third floor and is extremely functional. The entrance part is a hallway that leads to all the rooms. On one side is the living room, which is interconnected with the dining room and the kitchen, which has been slightly displaced. The dining room has access to a covered terrace that overlooks the street and the greenery of the tree line. Living room leads to one bedroom with a double bed and closets. Next to the apartment entrance there is a toilet and a bathroom with a shower cabin. Three more bedrooms are at disposal and each one is comfortable with a bed, closet and work area. The interior is equipped with new modern furniture, quality built-in elements and appliances. One parking space is provided in the building's garage. Comfortable and suitable for family life in a good location.