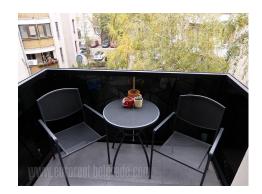

An attractive apartment, situated on Crveni krst, within walking distance of various commercial facilities, as well as public transport stops. The location is ideal, a quiet street, between busy streets where there are numerous shops, kindergartens, and schools. The building is new, with an elegant exterior, a nicely decorated entrance with an elevator. The apartment is housed on the third floor and is extremely functional. The entrance part is a hallway that leads to all the rooms. On one side is the living room, which is interconnected with the dining room and the kitchen, which has been slightly displaced. The dining room has access to a covered terrace that overlooks the street and the greenery of the tree line. Living room leads to one bedroom with a double bed and closets. Next to the apartment entrance there is a toilet and a bathroom with a shower cabin. Three more bedrooms are at disposal and each one is comfortable with a bed, closet and work area. The interior is equipped with new modern furniture, quality built-in elements and appliances. One parking space is provided in the building's garage. Comfortable and suitable for family life in a good location.