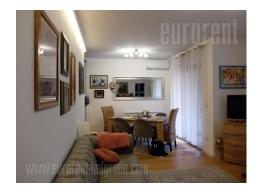

An attractive apartment, situated on Crveni krst, within walking distance of various commercial facilities, as well as public transport stops. The location is ideal, a quiet street, between busy streets where there are numerous shops, kindergartens, and schools. The building is new, with an elegant exterior, a nicely decorated entrance with an elevator. The apartment is housed on the third floor and is extremely functional. The entrance part is a hallway that leads to all the rooms. On one side is the living room, which is interconnected with the dining room and the kitchen, which has been slightly displaced. The dining room has access to a covered terrace that overlooks the street and the greenery of the tree line. Living room leads to one bedroom with a double bed and closets. Next to the apartment entrance there is a toilet and a bathroom with a shower cabin. Three more bedrooms are at disposal and each one is comfortable with a bed, closet and work area. The interior is equipped with new modern furniture, quality built-in elements and appliances. One parking space is provided in the building's garage. Comfortable and suitable for family life in a good location.