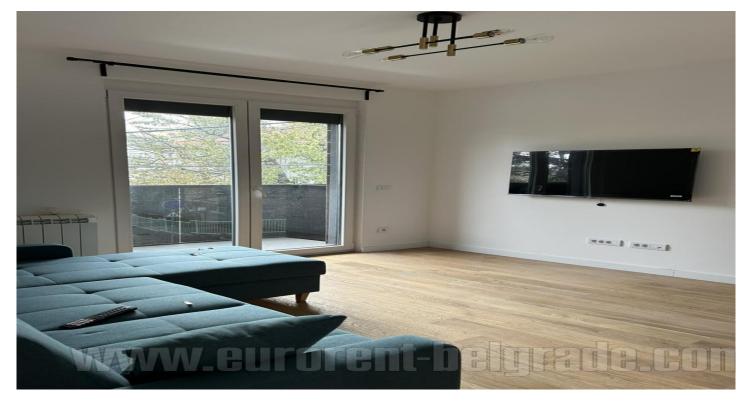

Fully equipped apartment, located in Voždovac, well connected to all parts of the city. It is housed in a new building, with an elevator, on the 1st floor. The apartment features an entrance hallway, a living room with a dining area and a kitchen with modern built-in elements. There is also a smaller bedroom with a bed and a built-in wardrobe. The interior is new, furniture of modern design, quality built-in equipment and appliances. Suitable for one person or a couple.