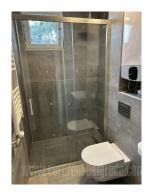

Fully equipped apartment, located in Voždovac, well connected to all parts of the city. It is housed in a new building, with an elevator, on the 1st floor. The apartment features an entrance hallway, a living room with a dining area and a kitchen with modern built-in elements. There is also a smaller bedroom with a bed and a built-in wardrobe. The interior is new, furniture of modern design, quality built-in equipment and appliances. Suitable for one person or a couple.