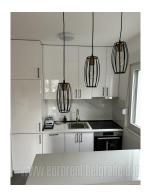

Fully equipped apartment, located in Voždovac, well connected to all parts of the city. It is housed in a new building, with an elevator, on the 1st floor. The apartment features an entrance hallway, a living room with a dining area and a kitchen with modern built-in elements. There is also a smaller bedroom with a bed and a built-in wardrobe. The interior is new, furniture of modern design, quality built-in equipment and appliances. Suitable for one person or a couple.