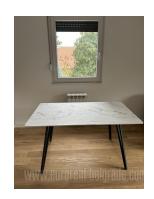

Fully equipped apartment, located in Voždovac, well connected to all parts of the city. It is housed in a new building, with an elevator, on the 1st floor. The apartment features an entrance hallway, a living room with a dining area and a kitchen with modern built-in elements. There is also a smaller bedroom with a bed and a built-in wardrobe. The interior is new, furniture of modern design, quality built-in equipment and appliances. Suitable for one person or a couple.