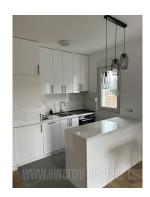

Fully equipped apartment, located in Voždovac, well connected to all parts of the city. It is housed in a new building, with an elevator, on the 1st floor. The apartment features an entrance hallway, a living room with a dining area and a kitchen with modern built-in elements. There is also a smaller bedroom with a bed and a built-in wardrobe. The interior is new, furniture of modern design, quality built-in equipment and appliances. Suitable for one person or a couple.