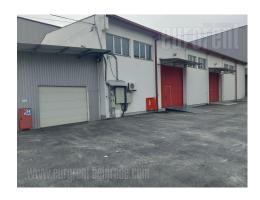

Brick warehouse in a business-warehouse complex on Batajnički drum. Close to the highway and the Pupin bridge. The warehouse is separate, has a concrete base, ceiling height 6m. There are two toilets. Possibility of renting office space in the building next to it. Suitable for storing different types of goods.