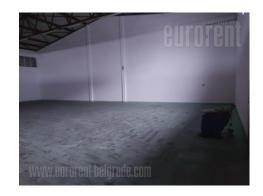

Brick warehouse in a business-warehouse complex on Batajnički drum. Close to the highway and the Pupin bridge. The warehouse is separate, has a concrete base, ceiling height 6m. There are two toilets. Possibility of renting office space in the building next to it. Suitable for storing different types of goods.