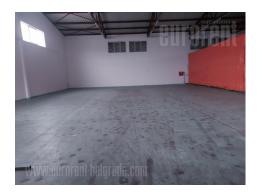

Brick warehouse in a business-warehouse complex on Batajnički drum. Close to the highway and the Pupin bridge. The warehouse is separate, has a concrete base, ceiling height 6m. There are two toilets. Possibility of renting office space in the building next to it. Suitable for storing different types of goods.