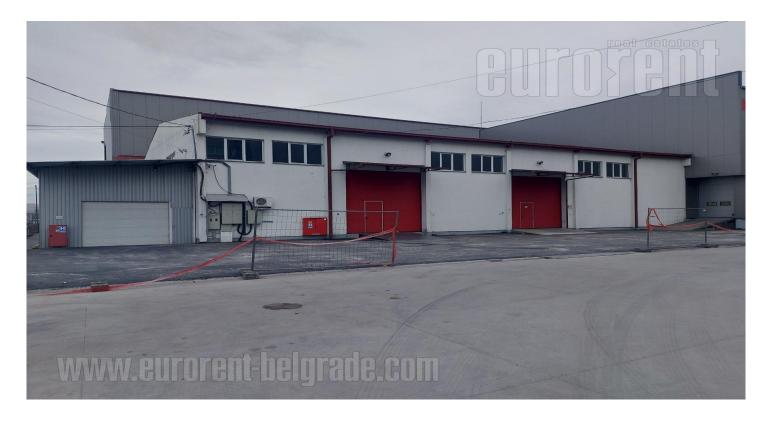

Brick warehouse in a business-warehouse complex on Batajnički drum. Close to the highway and the Pupin bridge. The warehouse is separate, has a concrete base, ceiling height 6m. There are two toilets. Possibility of renting office space in the building next to it. Suitable for storing different types of goods.