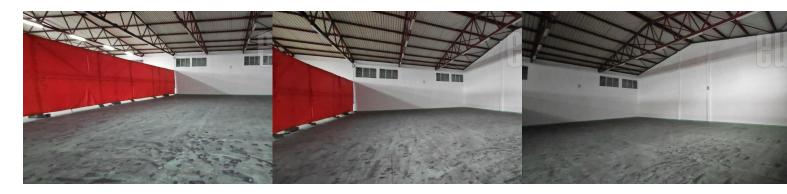

Brick warehouse in a business-warehouse complex on Batajnički drum. Close to the highway and the Pupin bridge. The warehouse is separate, has a concrete base, ceiling height 6m. There are two toilets. Possibility of renting office space in the building next to it. Suitable for storing different types of goods.