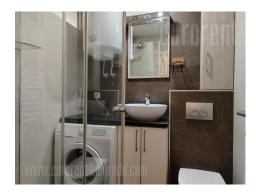

The apartment is located in the very center of the city, in the pedestrian area. The building is older, with an elevator. The apartment consists of two bedrooms with double beds, a living room, a kitchen and a bathroom with a shower. One bedroom has access to the terrace. It is equipped with classic furniture, air-conditioned. Suitable for family or couple.