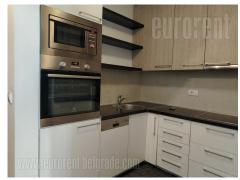

The apartment is located in the very center of the city, in the pedestrian area. The building is older, with an elevator. The apartment consists of two bedrooms with double beds, a living room, a kitchen and a bathroom with a shower. One bedroom has access to the terrace. It is equipped with classic furniture, air-conditioned. Suitable for family or couple.