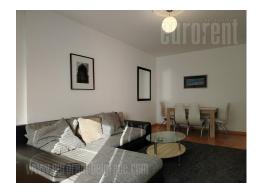

The apartment is located in the very center of the city, in the pedestrian area. The building is older, with an elevator. The apartment consists of two bedrooms with double beds, a living room, a kitchen and a bathroom with a shower. One bedroom has access to the terrace. It is equipped with classic furniture, air-conditioned. Suitable for family or couple.