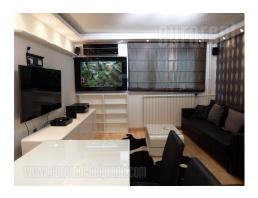

Excellent, completely renovated apartment, located in an ideal location, within the park on Banovo brdo. The position is surrounded by greenery and not far from the main street, public transportation, Maxi market, health center. The apartment is housed on the second floor of a small building without an elevator. A very functional layout where complete comfort is achieved in a relatively small square footage. Living room and bedroom are spacious and separate. The kitchen is semi-separate and has a window with a view of the greenery. It is fully equipped with appliances and dishes. The bathroom is new, with a shower cabin. Furnished in detail. In addition to the basic equipment, it has an aquarium, a therapy air-air purifier, and a music system. New, furniture black and white shades. Suitable for modern in one person