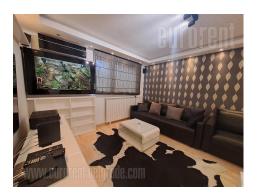

Excellent, completely renovated apartment, located in an ideal location, within the park on Banovo brdo. The position is surrounded by greenery and not far from the main street, public transportation, Maxi market, health center. The apartment is housed on the second floor of a small building without an elevator. A very functional layout where complete comfort is achieved in a relatively small square footage. Living room and bedroom are spacious and separate. The kitchen is semi-separate and has a window with a view of the greenery. It is fully equipped with appliances and dishes. The bathroom is new, with a shower cabin. Furnished in detail. In addition to the basic equipment, it has an aquarium, a therapy air-air purifier, and a music system. New, furniture black and white shades. Suitable for modern in one person