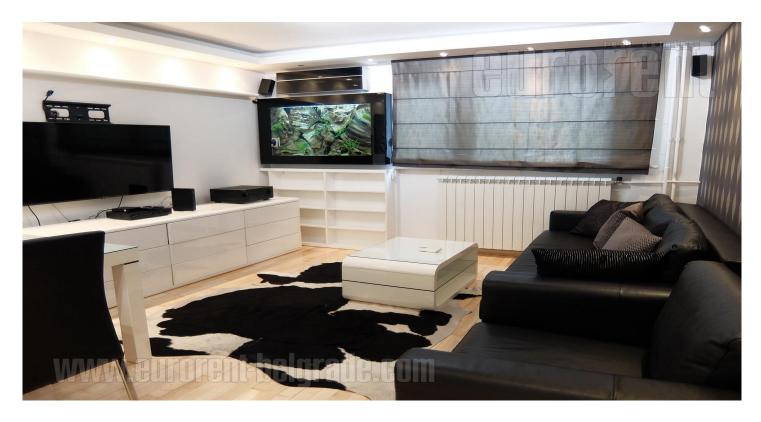

Excellent, completely renovated apartment, located in an ideal location, within the park on Banovo brdo. The position is surrounded by greenery and not far from the main street, public transportation, Maxi market, health center. The apartment is housed on the second floor of a small building without an elevator. A very functional layout where complete comfort is achieved in a relatively small square footage. Living room and bedroom are spacious and separate. The kitchen is semi-separate and has a window with a view of the greenery. It is fully equipped with appliances and dishes. The bathroom is new, with a shower cabin. Furnished in detail. In addition to the basic equipment, it has an aquarium, a therapy air-air purifier, and a music system. New, furniture black and white shades. Suitable for modern in one person