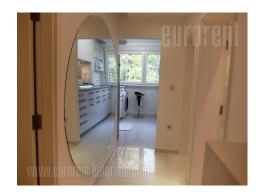

Excellent, completely renovated apartment, located in an ideal location, within the park on Banovo brdo. The position is surrounded by greenery and not far from the main street, public transportation, Maxi market, health center. The apartment is housed on the second floor of a small building without an elevator. A very functional layout where complete comfort is achieved in a relatively small square footage. Living room and bedroom are spacious and separate. The kitchen is semi-separate and has a window with a view of the greenery. It is fully equipped with appliances and dishes. The bathroom is new, with a shower cabin. Furnished in detail. In addition to the basic equipment, it has an aquarium, a therapy air-air purifier, and a music system. New, furniture black and white shades. Suitable for modern in one person