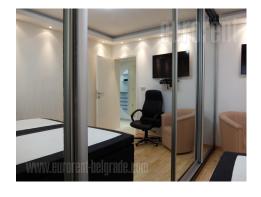

Excellent, completely renovated apartment, located in an ideal location, within the park on Banovo brdo. The position is surrounded by greenery and not far from the main street, public transportation, Maxi market, health center. The apartment is housed on the second floor of a small building without an elevator. A very functional layout where complete comfort is achieved in a relatively small square footage. Living room and bedroom are spacious and separate. The kitchen is semi-separate and has a window with a view of the greenery. It is fully equipped with appliances and dishes. The bathroom is new, with a shower cabin. Furnished in detail. In addition to the basic equipment, it has an aquarium, a therapy air-air purifier, and a music system. New, furniture black and white shades. Suitable for modern in one person