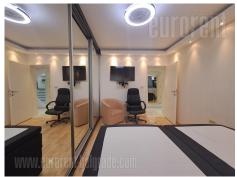

Excellent, completely renovated apartment, located in an ideal location, within the park on Banovo brdo. The position is surrounded by greenery and not far from the main street, public transportation, Maxi market, health center. The apartment is housed on the second floor of a small building without an elevator. A very functional layout where complete comfort is achieved in a relatively small square footage. Living room and bedroom are spacious and separate. The kitchen is semi-separate and has a window with a view of the greenery. It is fully equipped with appliances and dishes. The bathroom is new, with a shower cabin. Furnished in detail. In addition to the basic equipment, it has an aquarium, a therapy air-air purifier, and a music system. New, furniture black and white shades. Suitable for modern in one person