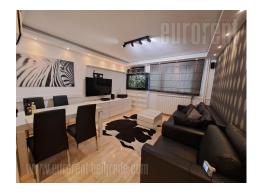

Excellent, completely renovated apartment, located in an ideal location, within the park on Banovo brdo. The position is surrounded by greenery and not far from the main street, public transportation, Maxi market, health center. The apartment is housed on the second floor of a small building without an elevator. A very functional layout where complete comfort is achieved in a relatively small square footage. Living room and bedroom are spacious and separate. The kitchen is semi-separate and has a window with a view of the greenery. It is fully equipped with appliances and dishes. The bathroom is new, with a shower cabin. Furnished in detail. In addition to the basic equipment, it has an aquarium, a therapy air-air purifier, and a music system. New, furniture black and white shades. Suitable for modern in one person