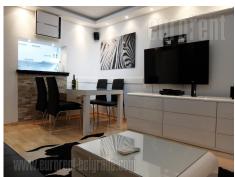

Excellent, completely renovated apartment, located in an ideal location, within the park on Banovo brdo. The position is surrounded by greenery and not far from the main street, public transportation, Maxi market, health center. The apartment is housed on the second floor of a small building without an elevator. A very functional layout where complete comfort is achieved in a relatively small square footage. Living room and bedroom are spacious and separate. The kitchen is semi-separate and has a window with a view of the greenery. It is fully equipped with appliances and dishes. The bathroom is new, with a shower cabin. Furnished in detail. In addition to the basic equipment, it has an aquarium, a therapy air-air purifier, and a music system. New, furniture black and white shades. Suitable for modern in one person