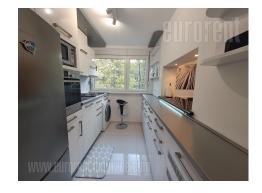

Excellent, completely renovated apartment, located in an ideal location, within the park on Banovo brdo. The position is surrounded by greenery and not far from the main street, public transportation, Maxi market, health center. The apartment is housed on the second floor of a small building without an elevator. A very functional layout where complete comfort is achieved in a relatively small square footage. Living room and bedroom are spacious and separate. The kitchen is semi-separate and has a window with a view of the greenery. It is fully equipped with appliances and dishes. The bathroom is new, with a shower cabin. Furnished in detail. In addition to the basic equipment, it has an aquarium, a therapy air-air purifier, and a music system. New, furniture black and white shades. Suitable for modern in one person