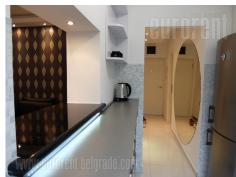

Excellent, completely renovated apartment, located in an ideal location, within the park on Banovo brdo. The position is surrounded by greenery and not far from the main street, public transportation, Maxi market, health center. The apartment is housed on the second floor of a small building without an elevator. A very functional layout where complete comfort is achieved in a relatively small square footage. Living room and bedroom are spacious and separate. The kitchen is semi-separate and has a window with a view of the greenery. It is fully equipped with appliances and dishes. The bathroom is new, with a shower cabin. Furnished in detail. In addition to the basic equipment, it has an aquarium, a therapy air-air purifier, and a music system. New, furniture black and white shades. Suitable for modern in one person