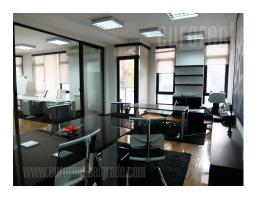

Office space located in a new building in the immediate vicinity of the Palilulska green-market. It is housed on the first floor in the part of the building reserved for business premises. It consists of one large open space, which is divided by glass doors into two offices. Men's and women's toilets, as well as the kitchenette, are in a separate area accessible from the buildings hallway. The space is completely equipped with new office furniture. Excellent, bright, modern space.