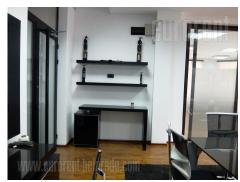

Office space located in a new building in the immediate vicinity of the Palilulska green-market. It is housed on the first floor in the part of the building reserved for business premises. It consists of one large open space, which is divided by glass doors into two offices. Men's and women's toilets, as well as the kitchenette, are in a separate area accessible from the buildings hallway. The space is completely equipped with new office furniture. Excellent, bright, modern space.