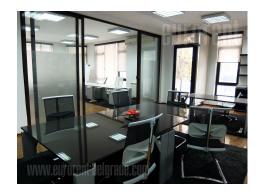

Office space located in a new building in the immediate vicinity of the Palilulska green-market. It is housed on the first floor in the part of the building reserved for business premises. It consists of one large open space, which is divided by glass doors into two offices. Men's and women's toilets, as well as the kitchenette, are in a separate area accessible from the buildings hallway. The space is completely equipped with new office furniture. Excellent, bright, modern space.