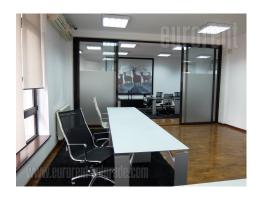

Office space located in a new building in the immediate vicinity of the Palilulska green-market. It is housed on the first floor in the part of the building reserved for business premises. It consists of one large open space, which is divided by glass doors into two offices. Men's and women's toilets, as well as the kitchenette, are in a separate area accessible from the buildings hallway. The space is completely equipped with new office furniture. Excellent, bright, modern space.