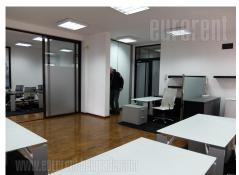

Office space located in a new building in the immediate vicinity of the Palilulska green-market. It is housed on the first floor in the part of the building reserved for business premises. It consists of one large open space, which is divided by glass doors into two offices. Men's and women's toilets, as well as the kitchenette, are in a separate area accessible from the buildings hallway. The space is completely equipped with new office furniture. Excellent, bright, modern space.