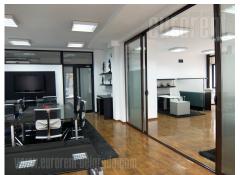

Office space located in a new building in the immediate vicinity of the Palilulska green-market. It is housed on the first floor in the part of the building reserved for business premises. It consists of one large open space, which is divided by glass doors into two offices. Men's and women's toilets, as well as the kitchenette, are in a separate area accessible from the buildings hallway. The space is completely equipped with new office furniture. Excellent, bright, modern space.