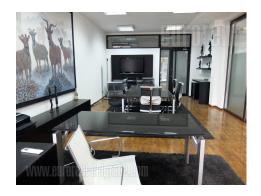

Office space located in a new building in the immediate vicinity of the Palilulska green-market. It is housed on the first floor in the part of the building reserved for business premises. It consists of one large open space, which is divided by glass doors into two offices. Men's and women's toilets, as well as the kitchenette, are in a separate area accessible from the buildings hallway. The space is completely equipped with new office furniture. Excellent, bright, modern space.