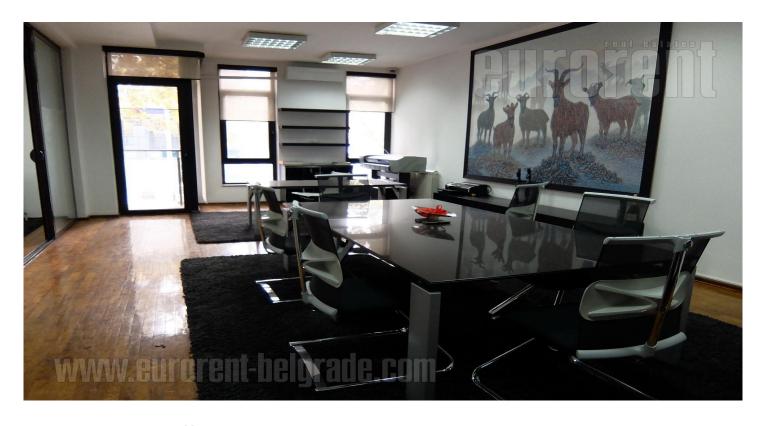

Office space located in a new building in the immediate vicinity of the Palilulska green-market. It is housed on the first floor in the part of the building reserved for business premises. It consists of one large open space, which is divided by glass doors into two offices. Men's and women's toilets, as well as the kitchenette, are in a separate area accessible from the buildings hallway. The space is completely equipped with new office furniture. Excellent, bright, modern space.