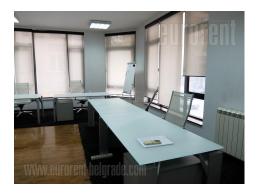

Office space located in a new building in the immediate vicinity of the Palilulska green-market. It is housed on the first floor in the part of the building reserved for business premises. It consists of one large open space, which is divided by glass doors into two offices. Men's and women's toilets, as well as the kitchenette, are in a separate area accessible from the buildings hallway. The space is completely equipped with new office furniture. Excellent, bright, modern space.