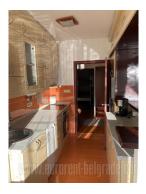

Excellent apartment in Tasmajdan, at only 15 minutes walking distance from the city center and the pedestrian zone. Close to Palilulska green-market and Tasmajdan park, numerous shops and public transport. The apartment is housed in an older, well-maintained building, on the high ground floor. It consists of a central corridor that leads to all rooms. The living room is interconnected with the dining room and kitchen, which is partially separated by a counter. There are two bedrooms at disposal, one with a double bed and the other with two single beds, while the bathroom has a shower cabin. Fully furnished, for comfortable family