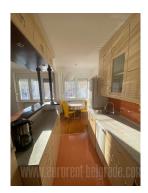

Excellent apartment in Tasmajdan, at only 15 minutes walking distance from the city center and the pedestrian zone. Close to Palilulska green-market and Tasmajdan park, numerous shops and public transport. The apartment is housed in an older, well-maintained building, on the high ground floor. It consists of a central corridor that leads to all rooms. The living room is interconnected with the dining room and kitchen, which is partially separated by a counter. There are two bedrooms at disposal, one with a double bed and the other with two single beds, while the bathroom has a shower cabin. Fully furnished, for comfortable family