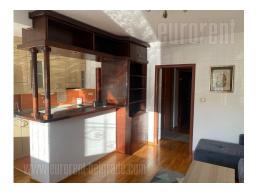

Excellent apartment in Tasmajdan, at only 15 minutes walking distance from the city center and the pedestrian zone. Close to Palilulska green-market and Tasmajdan park, numerous shops and public transport. The apartment is housed in an older, well-maintained building, on the high ground floor. It consists of a central corridor that leads to all rooms. The living room is interconnected with the dining room and kitchen, which is partially separated by a counter. There are two bedrooms at disposal, one with a double bed and the other with two single beds, while the bathroom has a shower cabin. Fully furnished, for comfortable family