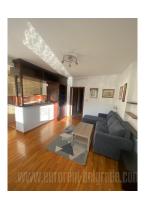

Excellent apartment in Tasmajdan, at only 15 minutes walking distance from the city center and the pedestrian zone. Close to Palilulska green-market and Tasmajdan park, numerous shops and public transport. The apartment is housed in an older, well-maintained building, on the high ground floor. It consists of a central corridor that leads to all rooms. The living room is interconnected with the dining room and kitchen, which is partially separated by a counter. There are two bedrooms at disposal, one with a double bed and the other with two single beds, while the bathroom has a shower cabin. Fully furnished, for comfortable family