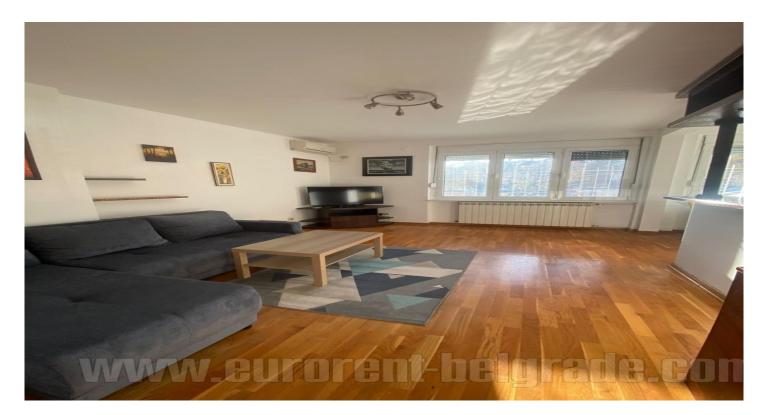

Excellent apartment in Tasmajdan, at only 15 minutes walking distance from the city center and the pedestrian zone. Close to Palilulska green-market and Tasmajdan park, numerous shops and public transport. The apartment is housed in an older, well-maintained building, on the high ground floor. It consists of a central corridor that leads to all rooms. The living room is interconnected with the dining room and kitchen, which is partially separated by a counter. There are two bedrooms at disposal, one with a double bed and the other with two single beds, while the bathroom has a shower cabin. Fully furnished, for comfortable family