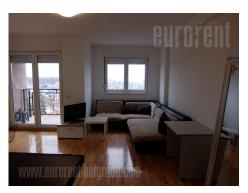

Nice apartment on Zvezdara, near Aviv Park and Ustanička Street. Close to the public transport station, Cvetkova pijaca and the busy boulevard. The building is in a quiet one-way street with a parking lot in front, 10 years old, with an elevator. The apartment is housed on the fifth floor and is very bright. It consists of a living room interconnested with a dining room and a kitchen. The kitchen is slightly separated by a bar, and the dining area has access to a terrace with a beautiful view of the city center. The sleeping area consists of two bedrooms, a bathroom with a shower, a toilet and a storage room. The larger bedroom has a double bed, and the other a single bed with closets. The apartment is equipped in minimalistic manner and there is an option of additional equipment in needed. Heating is via an inverter air conditioner. A very comfortable apartment suitable for smaller families in a good location.