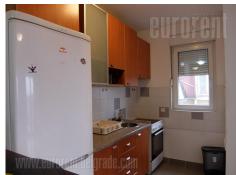

Nice apartment on Zvezdara, near Aviv Park and Ustanička Street. Close to the public transport station, Cvetkova pijaca and the busy boulevard. The building is in a quiet one-way street with a parking lot in front, 10 years old, with an elevator. The apartment is housed on the fifth floor and is very bright. It consists of a living room interconnested with a dining room and a kitchen. The kitchen is slightly separated by a bar, and the dining area has access to a terrace with a beautiful view of the city center. The sleeping area consists of two bedrooms, a bathroom with a shower, a toilet and a storage room. The larger bedroom has a double bed, and the other a single bed with closets. The apartment is equipped in minimalistic manner and there is an option of additional equipment in needed. Heating is via an inverter air conditioner. A very comfortable apartment suitable for smaller families in a good location.