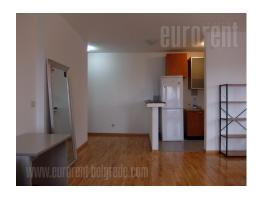

Nice apartment on Zvezdara, near Aviv Park and Ustanička Street. Close to the public transport station, Cvetkova pijaca and the busy boulevard. The building is in a quiet one-way street with a parking lot in front, 10 years old, with an elevator. The apartment is housed on the fifth floor and is very bright. It consists of a living room interconnested with a dining room and a kitchen. The kitchen is slightly separated by a bar, and the dining area has access to a terrace with a beautiful view of the city center. The sleeping area consists of two bedrooms, a bathroom with a shower, a toilet and a storage room. The larger bedroom has a double bed, and the other a single bed with closets. The apartment is equipped in minimalistic manner and there is an option of additional equipment in needed. Heating is via an inverter air conditioner. A very comfortable apartment suitable for smaller families in a good location.