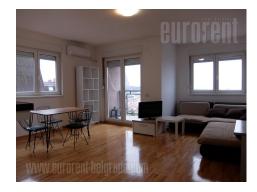

Nice apartment on Zvezdara, near Aviv Park and Ustanička Street. Close to the public transport station, Cvetkova pijaca and the busy boulevard. The building is in a quiet one-way street with a parking lot in front, 10 years old, with an elevator. The apartment is housed on the fifth floor and is very bright. It consists of a living room interconnested with a dining room and a kitchen. The kitchen is slightly separated by a bar, and the dining area has access to a terrace with a beautiful view of the city center. The sleeping area consists of two bedrooms, a bathroom with a shower, a toilet and a storage room. The larger bedroom has a double bed, and the other a single bed with closets. The apartment is equipped in minimalistic manner and there is an option of additional equipment in needed. Heating is via an inverter air conditioner. A very comfortable apartment suitable for smaller families in a good location.