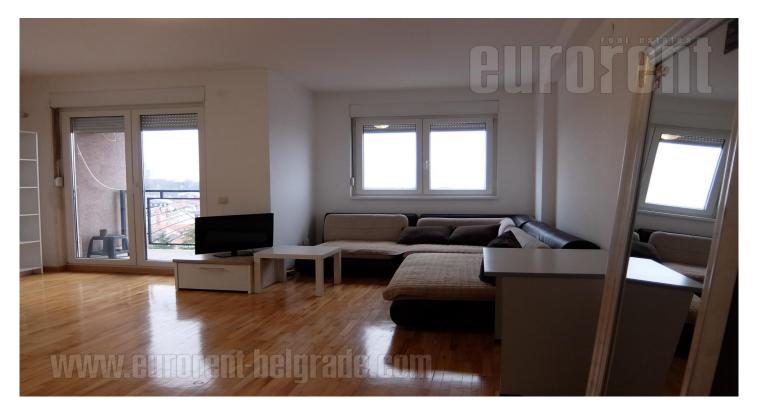

Nice apartment on Zvezdara, near Aviv Park and Ustanička Street. Close to the public transport station, Cvetkova pijaca and the busy boulevard. The building is in a quiet one-way street with a parking lot in front, 10 years old, with an elevator. The apartment is housed on the fifth floor and is very bright. It consists of a living room interconnested with a dining room and a kitchen. The kitchen is slightly separated by a bar, and the dining area has access to a terrace with a beautiful view of the city center. The sleeping area consists of two bedrooms, a bathroom with a shower, a toilet and a storage room. The larger bedroom has a double bed, and the other a single bed with closets. The apartment is equipped in minimalistic manner and there is an option of additional equipment in needed. Heating is via an inverter air conditioner. A very comfortable apartment suitable for smaller families in a good location.