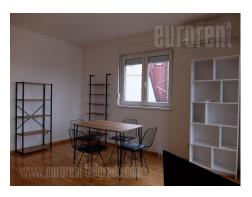

Nice apartment on Zvezdara, near Aviv Park and Ustanička Street. Close to the public transport station, Cvetkova pijaca and the busy boulevard. The building is in a quiet one-way street with a parking lot in front, 10 years old, with an elevator. The apartment is housed on the fifth floor and is very bright. It consists of a living room interconnested with a dining room and a kitchen. The kitchen is slightly separated by a bar, and the dining area has access to a terrace with a beautiful view of the city center. The sleeping area consists of two bedrooms, a bathroom with a shower, a toilet and a storage room. The larger bedroom has a double bed, and the other a single bed with closets. The apartment is equipped in minimalistic manner and there is an option of additional equipment in needed. Heating is via an inverter air conditioner. A very comfortable apartment suitable for smaller families in a good location.