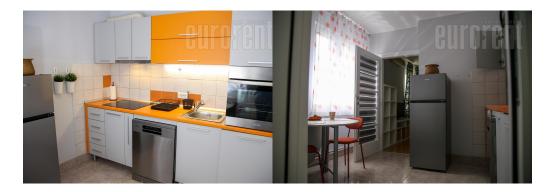

Nice apartment, located in the heart of Dorćol, close to the pedestrian area of Knez Mihailova street. Secluded position, with little city traffic, while the surroundings is rich with various commercial contents. This pre war building is well maintained. The space consists of an entrance hall, a living room, a separate kitchen, a separate bedroom and a bathroom. A terrace spreads along the entire length of the apartment is also available. Equipped with furniture of modern and classic design. Suitable for a single person or a couple.