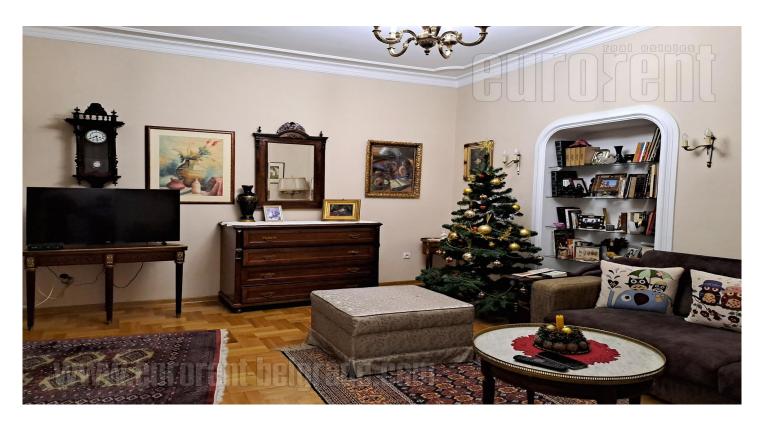

Nice and charming apartment, situated in Dedinje, near the Partizan stadium, in a peaceful and quiet environment with lots of greenery. The apartment is housed in a well-maintained building of older construction, without an elevator. The apartment is placed on the second floor and has two-side orientation. All rooms are accessed from the corridor. The living room is interconnected with the kitchen and dining area, this part leads to a room with two single beds. The second part of the apartment is the master bedroom, which has a fireplace and overlooks the greenery. This room has access to the terrace. The apartment has another bathroom. The interior is preserved, nicely maintained, air-conditioned. Ideal for a family.