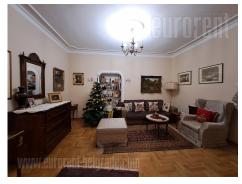

Nice and charming apartment, situated in Dedinje, near the Partizan stadium, in a peaceful and quiet environment with lots of greenery. The apartment is housed in a well-maintained building of older construction, without an elevator. The apartment is placed on the second floor and has two-side orientation. All rooms are accessed from the corridor. The living room is interconnected with the kitchen and dining area, this part leads to a room with two single beds. The second part of the apartment is the master bedroom, which has a fireplace and overlooks the greenery. This room has access to the terrace. The apartment has another bathroom. The interior is preserved, nicely maintained, air-conditioned. Ideal for a family.