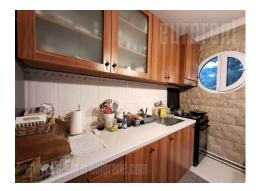

Nice and charming apartment, situated in Dedinje, near the Partizan stadium, in a peaceful and quiet environment with lots of greenery. The apartment is housed in a well-maintained building of older construction, without an elevator. The apartment is placed on the second floor and has two-side orientation. All rooms are accessed from the corridor. The living room is interconnected with the kitchen and dining area, this part leads to a room with two single beds. The second part of the apartment is the master bedroom, which has a fireplace and overlooks the greenery. This room has access to the terrace. The apartment has another bathroom. The interior is preserved, nicely maintained, air-conditioned. Ideal for a family.