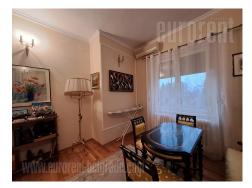

Nice and charming apartment, situated in Dedinje, near the Partizan stadium, in a peaceful and quiet environment with lots of greenery. The apartment is housed in a well-maintained building of older construction, without an elevator. The apartment is placed on the second floor and has two-side orientation. All rooms are accessed from the corridor. The living room is interconnected with the kitchen and dining area, this part leads to a room with two single beds. The second part of the apartment is the master bedroom, which has a fireplace and overlooks the greenery. This room has access to the terrace. The apartment has another bathroom. The interior is preserved, nicely maintained, air-conditioned. Ideal for a family.