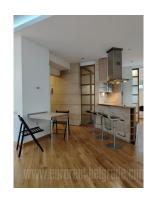

Bright apartment on the fifth floor of an older building in a quiet tree-lined street. The building is well maintained, with an elevator. The living room is spacious, with an exit to a beautiful terrace overlooking the street. The kitchen is fully equipped with elements and appliances. The bedroom is small, equipped with a double bed. All doors in the apartment are sliding, there is enough space for storage. Air-conditioned, minimally equipped, suitable for one person or a couple.