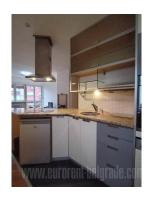

Bright apartment on the fifth floor of an older building in a quiet tree-lined street. The building is well maintained, with an elevator. The living room is spacious, with an exit to a beautiful terrace overlooking the street. The kitchen is fully equipped with elements and appliances. The bedroom is small, equipped with a double bed. All doors in the apartment are sliding, there is enough space for storage. Air-conditioned, minimally equipped, suitable for one person or a couple.