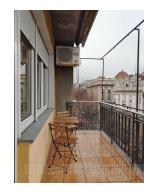

Bright apartment on the fifth floor of an older building in a quiet tree-lined street. The building is well maintained, with an elevator. The living room is spacious, with an exit to a beautiful terrace overlooking the street. The kitchen is fully equipped with elements and appliances. The bedroom is small, equipped with a double bed. All doors in the apartment are sliding, there is enough space for storage. Air-conditioned, minimally equipped, suitable for one person or a couple.