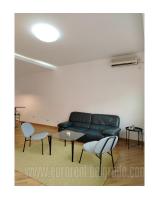

Bright apartment on the fifth floor of an older building in a quiet tree-lined street. The building is well maintained, with an elevator. The living room is spacious, with an exit to a beautiful terrace overlooking the street. The kitchen is fully equipped with elements and appliances. The bedroom is small, equipped with a double bed. All doors in the apartment are sliding, there is enough space for storage. Air-conditioned, minimally equipped, suitable for one person or a couple.