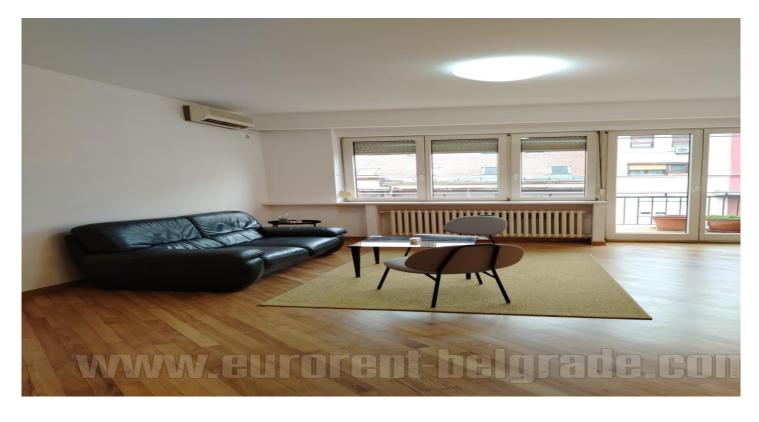

Bright apartment on the fifth floor of an older building in a quiet tree-lined street. The building is well maintained, with an elevator. The living room is spacious, with an exit to a beautiful terrace overlooking the street. The kitchen is fully equipped with elements and appliances. The bedroom is small, equipped with a double bed. All doors in the apartment are sliding, there is enough space for storage. Air-conditioned, minimally equipped, suitable for one person or a couple.