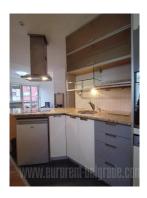

Bright apartment on the fifth floor of an older building in a quiet tree-lined street. The building is well maintained, with an elevator. The living room is spacious, with an exit to a beautiful terrace overlooking the street. The kitchen is fully equipped with elements and appliances. The bedroom is small, equipped with a double bed. All doors in the apartment are sliding, there is enough space for storage. Air-conditioned, minimally equipped, suitable for one person or a couple.