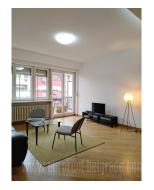

Bright apartment on the fifth floor of an older building in a quiet tree-lined street. The building is well maintained, with an elevator. The living room is spacious, with an exit to a beautiful terrace overlooking the street. The kitchen is fully equipped with elements and appliances. The bedroom is small, equipped with a double bed. All doors in the apartment are sliding, there is enough space for storage. Air-conditioned, minimally equipped, suitable for one person or a couple.