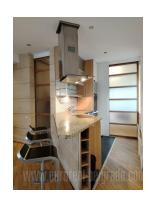

Bright apartment on the fifth floor of an older building in a quiet tree-lined street. The building is well maintained, with an elevator. The living room is spacious, with an exit to a beautiful terrace overlooking the street. The kitchen is fully equipped with elements and appliances. The bedroom is small, equipped with a double bed. All doors in the apartment are sliding, there is enough space for storage. Air-conditioned, minimally equipped, suitable for one person or a couple.