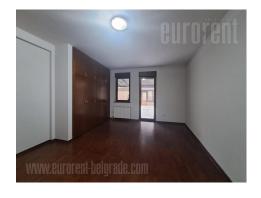

A spacious apartment housed on the top floor of a newly built building. It is facing the large yard of 250 m<sup>2</sup>, which is used only by this apartment. It has a large living room, a spacious kitchen that is connected to a storage room where are connections for washing machine, and drier, two bathrooms and two bedrooms. All rooms have access to the yard. The bathrooms have a shower cabin and all bathroom elements. The kitchen is fully equipped. The apartment has a lot of closets. The interior is in good condition, preserved, high quality. In the yard there is a storage house with a staircase that leads directly to the garage where two parking spaces are available. Suitable for family life or quiet business activities.