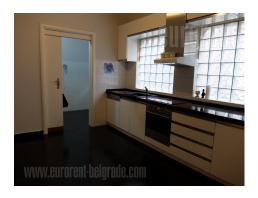

A spacious apartment housed on the top floor of a newly built building. It is facing the large yard of 250 m<sup>2</sup>, which is used only by this apartment. It has a large living room, a spacious kitchen that is connected to a storage room where are connections for washing machine, and drier, two bathrooms and two bedrooms. All rooms have access to the yard. The bathrooms have a shower cabin and all bathroom elements. The kitchen is fully equipped. The apartment has a lot of closets. The interior is in good condition, preserved, high quality. In the yard there is a storage house with a staircase that leads directly to the garage where two parking spaces are available. Suitable for family life or quiet business activities.