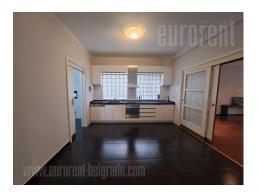

A spacious apartment housed on the top floor of a newly built building. It is facing the large yard of 250 m<sup>2</sup>, which is used only by this apartment. It has a large living room, a spacious kitchen that is connected to a storage room where are connections for washing machine, and drier, two bathrooms and two bedrooms. All rooms have access to the yard. The bathrooms have a shower cabin and all bathroom elements. The kitchen is fully equipped. The apartment has a lot of closets. The interior is in good condition, preserved, high quality. In the yard there is a storage house with a staircase that leads directly to the garage where two parking spaces are available. Suitable for family life or quiet business activities.