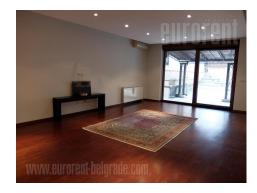

A spacious apartment housed on the top floor of a newly built building. It is facing the large yard of 250 m<sup>2</sup>, which is used only by this apartment. It has a large living room, a spacious kitchen that is connected to a storage room where are connections for washing machine, and drier, two bathrooms and two bedrooms. All rooms have access to the yard. The bathrooms have a shower cabin and all bathroom elements. The kitchen is fully equipped. The apartment has a lot of closets. The interior is in good condition, preserved, high quality. In the yard there is a storage house with a staircase that leads directly to the garage where two parking spaces are available. Suitable for family life or quiet business activities.