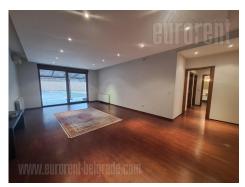

A spacious apartment housed on the top floor of a newly built building. It is facing the large yard of 250 m<sup>2</sup>, which is used only by this apartment. It has a large living room, a spacious kitchen that is connected to a storage room where are connections for washing machine, and drier, two bathrooms and two bedrooms. All rooms have access to the yard. The bathrooms have a shower cabin and all bathroom elements. The kitchen is fully equipped. The apartment has a lot of closets. The interior is in good condition, preserved, high quality. In the yard there is a storage house with a staircase that leads directly to the garage where two parking spaces are available. Suitable for family life or quiet business activities.