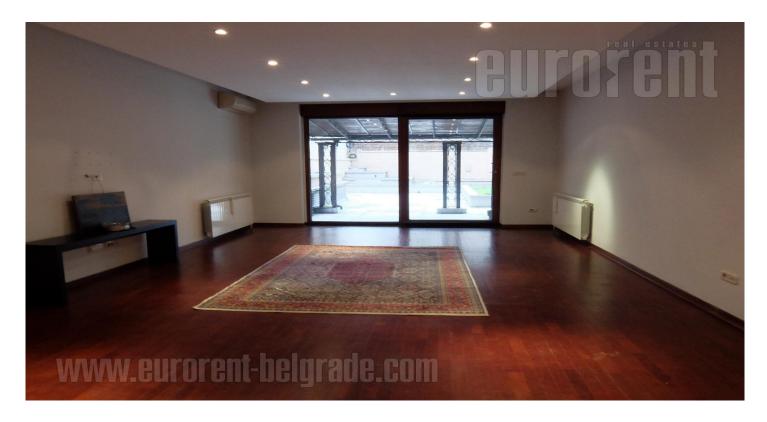

A spacious apartment housed on the top floor of a newly built building. It is facing the large yard of 250 m<sup>2</sup>, which is used only by this apartment. It has a large living room, a spacious kitchen that is connected to a storage room where are connections for washing machine, and drier, two bathrooms and two bedrooms. All rooms have access to the yard. The bathrooms have a shower cabin and all bathroom elements. The kitchen is fully equipped. The apartment has a lot of closets. The interior is in good condition, preserved, high quality. In the yard there is a storage house with a staircase that leads directly to the garage where two parking spaces are available. Suitable for family life or quiet business activities.