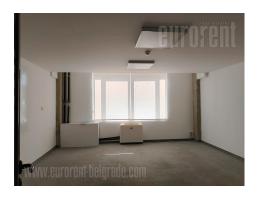

Office building in the commercial zone of New Belgrade. The unit is located on the high ground floor and covers 380 m<sup>2</sup>. Most of it is open concept with a ceiling height of 5m. There are also several separate offices on the lower and upper level/gallery, kitchen, dining room and 4 toilets. Card entry system, underfloor heating with heat pumps. This space includes 4 parking spaces behind the building.