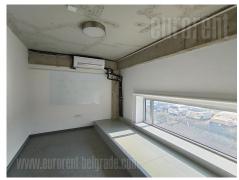

Office building in the commercial zone of New Belgrade. The unit is located on the high ground floor and covers 380 m<sup>2</sup>. Most of it is open concept with a ceiling height of 5m. There are also several separate offices on the lower and upper level/gallery, kitchen, dining room and 4 toilets. Card entry system, underfloor heating with heat pumps. This space includes 4 parking spaces behind the building.