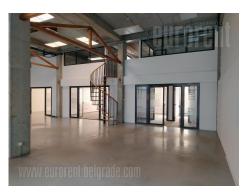

Office building in the commercial zone of New Belgrade. The unit is located on the high ground floor and covers 380 m<sup>2</sup>. Most of it is open concept with a ceiling height of 5m. There are also several separate offices on the lower and upper level/gallery, kitchen, dining room and 4 toilets. Card entry system, underfloor heating with heat pumps. This space includes 4 parking spaces behind the building.