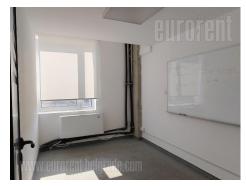

Office building in the commercial zone of New Belgrade. The unit is located on the high ground floor and covers 380 m<sup>2</sup>. Most of it is open concept with a ceiling height of 5m. There are also several separate offices on the lower and upper level/gallery, kitchen, dining room and 4 toilets. Card entry system, underfloor heating with heat pumps. This space includes 4 parking spaces behind the building.