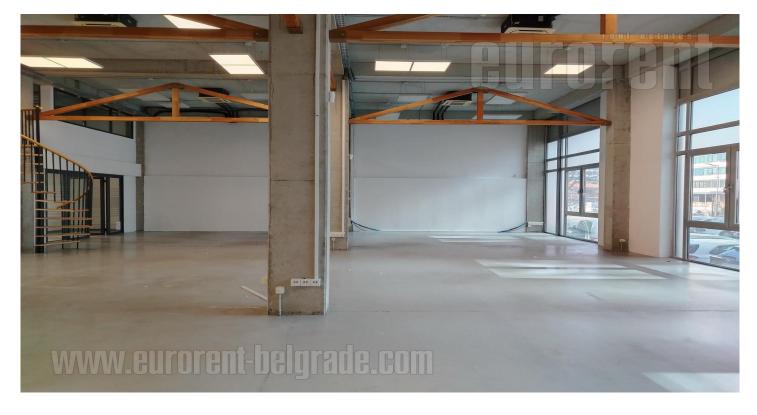

Office building in the commercial zone of New Belgrade. The unit is located on the high ground floor and covers 380 m<sup>2</sup>. Most of it is open concept with a ceiling height of 5m. There are also several separate offices on the lower and upper level/gallery, kitchen, dining room and 4 toilets. Card entry system, underfloor heating with heat pumps. This space includes 4 parking spaces behind the building.