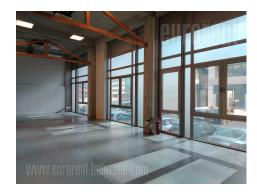

Office building in the commercial zone of New Belgrade. The unit is located on the high ground floor and covers 380 m<sup>2</sup>. Most of it is open concept with a ceiling height of 5m. There are also several separate offices on the lower and upper level/gallery, kitchen, dining room and 4 toilets. Card entry system, underfloor heating with heat pumps. This space includes 4 parking spaces behind the building.