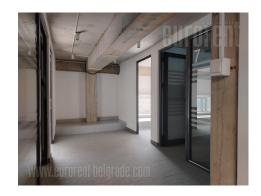

Office building in the commercial zone of New Belgrade. The unit is located on the high ground floor and covers 380 m<sup>2</sup>. Most of it is open concept with a ceiling height of 5m. There are also several separate offices on the lower and upper level/gallery, kitchen, dining room and 4 toilets. Card entry system, underfloor heating with heat pumps. This space includes 4 parking spaces behind the building.