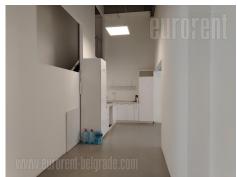

Office building in the commercial zone of New Belgrade. The unit is located on the high ground floor and covers 380 m<sup>2</sup>. Most of it is open concept with a ceiling height of 5m. There are also several separate offices on the lower and upper level/gallery, kitchen, dining room and 4 toilets. Card entry system, underfloor heating with heat pumps. This space includes 4 parking spaces behind the building.