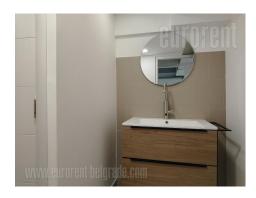

Office building in the commercial zone of New Belgrade. The unit is located on the high ground floor and covers 380 m<sup>2</sup>. Most of it is open concept with a ceiling height of 5m. There are also several separate offices on the lower and upper level/gallery, kitchen, dining room and 4 toilets. Card entry system, underfloor heating with heat pumps. This space includes 4 parking spaces behind the building.