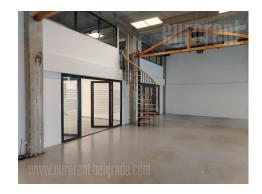

Office building in the commercial zone of New Belgrade. The unit is located on the high ground floor and covers 380 m<sup>2</sup>. Most of it is open concept with a ceiling height of 5m. There are also several separate offices on the lower and upper level/gallery, kitchen, dining room and 4 toilets. Card entry system, underfloor heating with heat pumps. This space includes 4 parking spaces behind the building.