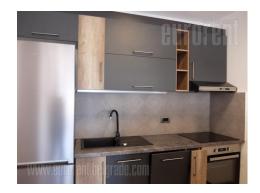

An exceptional apartment in a new building in the heart of Vracar, with a view of the Cuburski park. Close to the center, at 20 minutes walking distance, the St. Sava Temple, the Kalenic green-market, as well as the connection to the highway. Modern building exterior with travertine stone facade, representative entrance, Shindler elevator. The apartment is housed on the third floor and faces the park and the Temple. It consists of an entrance hall that leads to the living room with dining room and kitchen, one bedroom and a bathroom with a shower. The bedroom has access to a large covered terrace with a view of the St SavaTemple. The apartment has a lot of built-in closets, the kitchen is fully equipped with cupboards and appliances, nice lighting is installed everywhere in the apartment. Suitable both for living and for quiet business activity. There is also one parking space at disposal on the platform, in the garage of the building, which can be reached by car lift.