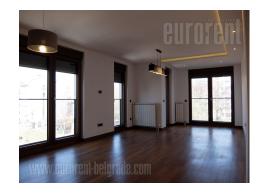

An exceptional apartment in a new building in the heart of Vracar, with a view of the Cuburski park. Close to the center, at 20 minutes walking distance, the St. Sava Temple, the Kalenic green-market, as well as the connection to the highway. Modern building exterior with travertine stone facade, representative entrance, Shindler elevator. The apartment is housed on the third floor and faces the park and the Temple. It consists of an entrance hall that leads to the living room with dining room and kitchen, one bedroom and a bathroom with a shower. The bedroom has access to a large covered terrace with a view of the St SavaTemple. The apartment has a lot of built-in closets, the kitchen is fully equipped with cupboards and appliances, nice lighting is installed everywhere in the apartment. Suitable both for living and for quiet business activity. There is also one parking space at disposal on the platform, in the garage of the building, which can be reached by car lift.