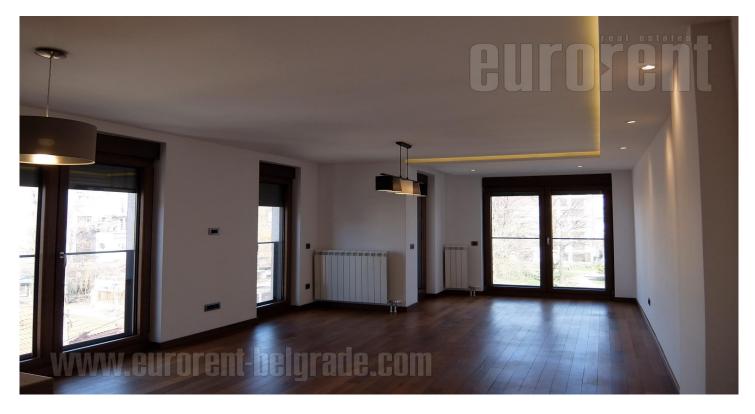

An exceptional apartment in a new building in the heart of Vracar, with a view of the Cuburski park. Close to the center, at 20 minutes walking distance, the St. Sava Temple, the Kalenic green-market, as well as the connection to the highway. Modern building exterior with travertine stone facade, representative entrance, Shindler elevator. The apartment is housed on the third floor and faces the park and the Temple. It consists of an entrance hall that leads to the living room with dining room and kitchen, one bedroom and a bathroom with a shower. The bedroom has access to a large covered terrace with a view of the St SavaTemple. The apartment has a lot of built-in closets, the kitchen is fully equipped with cupboards and appliances, nice lighting is installed everywhere in the apartment. Suitable both for living and for quiet business activity. There is also one parking space at disposal on the platform, in the garage of the building, which can be reached by car lift.