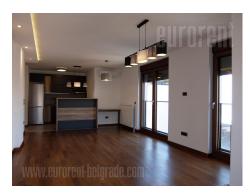

An exceptional apartment in a new building in the heart of Vracar, with a view of the Cuburski park. Close to the center, at 20 minutes walking distance, the St. Sava Temple, the Kalenic green-market, as well as the connection to the highway. Modern building exterior with travertine stone facade, representative entrance, Shindler elevator. The apartment is housed on the third floor and faces the park and the Temple. It consists of an entrance hall that leads to the living room with dining room and kitchen, one bedroom and a bathroom with a shower. The bedroom has access to a large covered terrace with a view of the St SavaTemple. The apartment has a lot of built-in closets, the kitchen is fully equipped with cupboards and appliances, nice lighting is installed everywhere in the apartment. Suitable both for living and for quiet business activity. There is also one parking space at disposal on the platform, in the garage of the building, which can be reached by car lift.