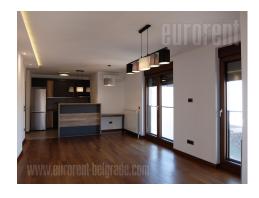

An exceptional apartment in a new building in the heart of Vracar, with a view of the Cuburski park. Close to the center, at 20 minutes walking distance, the St. Sava Temple, the Kalenic green-market, as well as the connection to the highway. Modern building exterior with travertine stone facade, representative entrance, Shindler elevator. The apartment is housed on the third floor and faces the park and the Temple. It consists of an entrance hall that leads to the living room with dining room and kitchen, one bedroom and a bathroom with a shower. The bedroom has access to a large covered terrace with a view of the St SavaTemple. The apartment has a lot of built-in closets, the kitchen is fully equipped with cupboards and appliances, nice lighting is installed everywhere in the apartment. Suitable both for living and for quiet business activity. There is also one parking space at disposal on the platform, in the garage of the building, which can be reached by car lift.