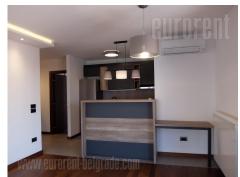

An exceptional apartment in a new building in the heart of Vracar, with a view of the Cuburski park. Close to the center, at 20 minutes walking distance, the St. Sava Temple, the Kalenic green-market, as well as the connection to the highway. Modern building exterior with travertine stone facade, representative entrance, Shindler elevator. The apartment is housed on the third floor and faces the park and the Temple. It consists of an entrance hall that leads to the living room with dining room and kitchen, one bedroom and a bathroom with a shower. The bedroom has access to a large covered terrace with a view of the St SavaTemple. The apartment has a lot of built-in closets, the kitchen is fully equipped with cupboards and appliances, nice lighting is installed everywhere in the apartment. Suitable both for living and for quiet business activity. There is also one parking space at disposal on the platform, in the garage of the building, which can be reached by car lift.