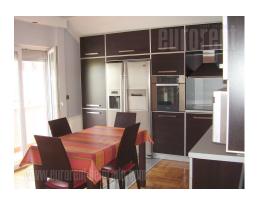

Busy street in residential zone. Excellent, two level apartment in new building. Fully equipped with new, modern furniture. Two bathrooms with jacuzzi tub, Italian ceramics. Two bedrooms, spacious living room, kitchen with dining area. Plenty of fitted closets. Parking place, air conditioner, armored door.