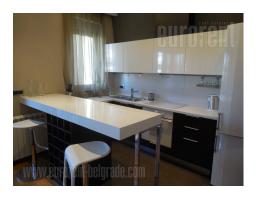

Very comfortable apartment situated in a quiet street in Vracar. Located at walking distance from commercial zone, which provides a number of grocery and other kinds of shops, restaurants, coffee shops. Well connected with other parts of the city and the freeway. The apartment is housed on the third floor of a newer building, and it comprises out of two levels. First level consists of an entrance hallway which leads into the living room and dining room area, which is connected to the kitchen. This space has an exit to a terrace, overlooking the street, while in the dining room area there is a fireplace. There is also a restroom and a pantry on this level. Staircase leads from the hallway to the second level, which consists out of four spacious rooms. One bedroom is equipped with a double size bed, the other with a single bed, while two more rooms don't have any furniture, but can be furnished according to the tenants needs. There is also a bathroom with a bathtub, bathroom with a shower cabin and a laundry room on this level. The apartment has an abundance of daylight, and good room layout. Slightly bent ceilings do not disturb the functionality of space. It is modernly furnished, with details which give the space extra dose of charm. It is suitable for bigger family and one garage space disposal