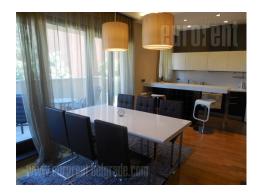

Very comfortable apartment situated in a quiet street in Vracar. Located at walking distance from commercial zone, which provides a number of grocery and other kinds of shops, restaurants, coffee shops. Well connected with other parts of the city and the freeway. The apartment is housed on the third floor of a newer building, and it comprises out of two levels. First level consists of an entrance hallway which leads into the living room and dining room area, which is connected to the kitchen. This space has an exit to a terrace, overlooking the street, while in the dining room area there is a fireplace. There is also a restroom and a pantry on this level. Staircase leads from the hallway to the second level, which consists out of four spacious rooms. One bedroom is equipped with a double size bed, the other with a single bed, while two more rooms don't have any furniture, but can be furnished according to the tenants needs. There is also a bathroom with a bathtub, bathroom with a shower cabin and a laundry room on this level. The apartment has an abundance of daylight, and good room layout. Slightly bent ceilings do not disturb the functionality of space. It is modernly furnished, with details which give the space extra dose of charm. It is suitable for bigger family and one garage space disposal