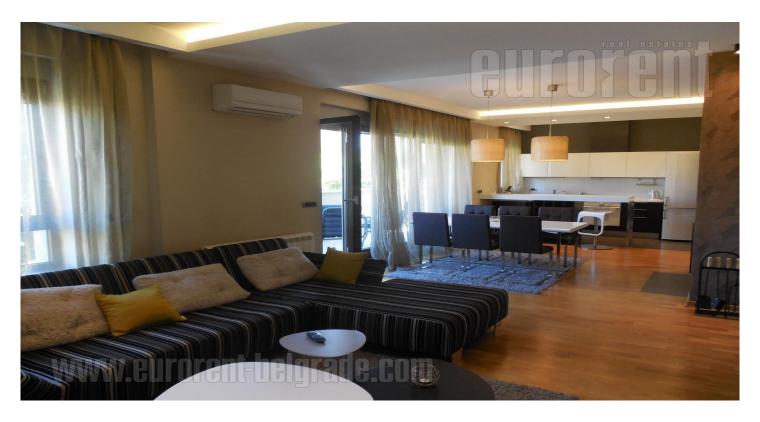

Very comfortable apartment situated in a quiet street in Vracar. Located at walking distance from commercial zone, which provides a number of grocery and other kinds of shops, restaurants, coffee shops. Well connected with other parts of the city and the freeway. The apartment is housed on the third floor of a newer building, and it comprises out of two levels. First level consists of an entrance hallway which leads into the living room and dining room area, which is connected to the kitchen. This space has an exit to a terrace, overlooking the street, while in the dining room area there is a fireplace. There is also a restroom and a pantry on this level. Staircase leads from the hallway to the second level, which consists out of four spacious rooms. One bedroom is equipped with a double size bed, the other with a single bed, while two more rooms don't have any furniture, but can be furnished according to the tenants needs. There is also a bathroom with a bathtub, bathroom with a shower cabin and a laundry room on this level. The apartment has an abundance of daylight, and good room layout. Slightly bent ceilings do not disturb the functionality of space. It is modernly furnished, with details which give the space extra dose of charm. It is suitable for bigger family and one garage space disposal