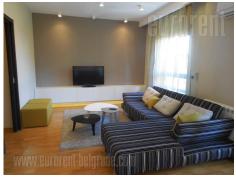

Very comfortable apartment situated in a quiet street in Vracar. Located at walking distance from commercial zone, which provides a number of grocery and other kinds of shops, restaurants, coffee shops. Well connected with other parts of the city and the freeway. The apartment is housed on the third floor of a newer building, and it comprises out of two levels. First level consists of an entrance hallway which leads into the living room and dining room area, which is connected to the kitchen. This space has an exit to a terrace, overlooking the street, while in the dining room area there is a fireplace. There is also a restroom and a pantry on this level. Staircase leads from the hallway to the second level, which consists out of four spacious rooms. One bedroom is equipped with a double size bed, the other with a single bed, while two more rooms don't have any furniture, but can be furnished according to the tenants needs. There is also a bathroom with a bathtub, bathroom with a shower cabin and a laundry room on this level. The apartment has an abundance of daylight, and good room layout. Slightly bent ceilings do not disturb the functionality of space. It is modernly furnished, with details which give the space extra dose of charm. It is suitable for bigger family and one garage space disposal