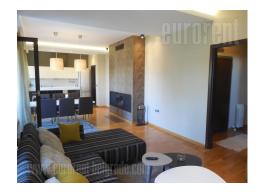

Very comfortable apartment situated in a quiet street in Vracar. Located at walking distance from commercial zone, which provides a number of grocery and other kinds of shops, restaurants, coffee shops. Well connected with other parts of the city and the freeway. The apartment is housed on the third floor of a newer building, and it comprises out of two levels. First level consists of an entrance hallway which leads into the living room and dining room area, which is connected to the kitchen. This space has an exit to a terrace, overlooking the street, while in the dining room area there is a fireplace. There is also a restroom and a pantry on this level. Staircase leads from the hallway to the second level, which consists out of four spacious rooms. One bedroom is equipped with a double size bed, the other with a single bed, while two more rooms don't have any furniture, but can be furnished according to the tenants needs. There is also a bathroom with a bathtub, bathroom with a shower cabin and a laundry room on this level. The apartment has an abundance of daylight, and good room layout. Slightly bent ceilings do not disturb the functionality of space. It is modernly furnished, with details which give the space extra dose of charm. It is suitable for bigger family and one garage space disposal